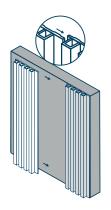

### Installation

Installation - Full Wall

1. Install the first panel and use construction glue to fix in place.

2. Install the second wall panel by placing the long connecting flap over the shorter flap.

3. Install L capping.

Installation - Half Wall

1. Install the first panel and use construction glue to fix in place.

2. Install the second wall panel by placing the long connecting flap over the shorter flap.