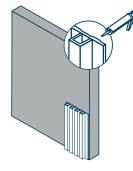

### Installation

Installation - Full Wall

1. Install the first panel and use construction glue to fix in place.

2. Install the second wall panel by placing the long connecting flap over the shorter flap.

3. Install L capping.

Installation - Half Wall

1. Install the first panel and use construction glue to fix in place.

2. Install the second wall panel by placing the long connecting flap over the shorter flap.