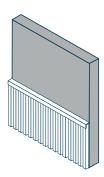

### **Arch Fluted Panel**

Curved columns can soften an interior space while also exhibiting exquisite taste.

Size: Length: 159mm x 15mm 2800mm

#### Applications

Any kind of wall applications as decorative purposes for interior spaces.