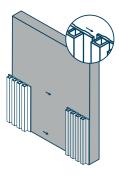

### Installation

Installation - Full Wall

1. Install the first panel and use construction glue to fix in place.

2. Install the second wall panel by placing the long connecting flap over the shorter flap.

3. Install L capping.

Installation - Half Wall

1. Install the first panel and use construction glue to fix in place.

2. Install the second wall panel by placing the long connecting flap over the shorter flap.

3. Install L capping.