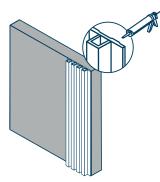

### Installation

Installation - Full Wall

1. Install the first panel and use construction glue to fix in place.

2. Install the second wall panel by placing the long connecting flap over the shorter flap.

3. Install L capping.

Installation - Half Wall

1. Install the first panel and use construction glue to fix in place.

2. Install the second wall panel by placing the long connecting flap over the shorter flap.