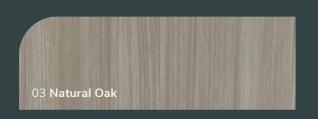

s series panels in different widths offer a dynamic and eye-catching design solution for interior spaces.

These panels consist of wooden tiles or slats arranged in varying vertical dimensions, creating a striking visual effect. The diverse heights of the tiles add depth, texture, and a sense of rhythm to walls and furniture pieces.



#### Features and Specifications \_\_\_\_\_

#### **Product Features**



High Spec Interior
Film Lamination with MDF Core



Scratch Resistance



Low Maintenance



Weather Adaptability

#### **Technical Specifications**

Material: High Spec Interior Film
Lamination with MDF Core

**Applications** 

Any kind of wall applications as decorative purposes for interior spaces.

#### Available Colours \_

#### **Premium Film Lamination Finishes**



























OR

#### Installation Guide \_\_\_\_\_

#### Step 1

Install the first panel and use construction glue to fix in place.

(Note: recommended to use plywood backing)



#### Step 2

Install the following wall panels by repeating Step 1 for each piece.



Step 3

Finish with matching corner profile if required. It's that easy!



### Product Range \_\_\_\_\_

#### Chamfered

Tiles series panels in different widths offer a dynamic and eye-catching design solution for interior spaces

Size: As per stated Length: 2.75m

Material: High Spec Interior Film

Lamination with MDF Core

Please check for available colours\*

#### **Chamfered profiles**









#### **Accessories (Corner Trimming)**









Impression of random match:

### Chamfered edge panels

Profile:

+

150mm 40mm

+ 1