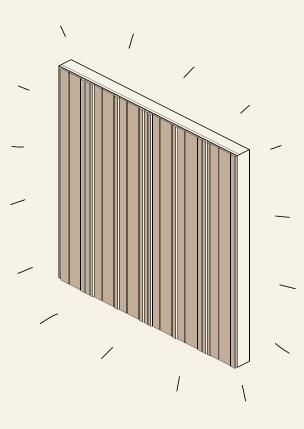

#### The Chamfered Series .

Tiles series panels in different widths offer a dynamic and eye-catching design solution for interior spaces.

These panels consist of wooden tiles or slats arranged in varying vertical dimensions, creating a striking visual effect. The diverse heights of the tiles add depth, texture, and a sense of rhythm to walls and furniture pieces.

#### Chamfered

Tiles series panels in different widths offer a dynamic and eye-catching design solution for interior spaces

Size: As per stated Length: 2.75m

Material: High Spec Interior Film

Lamination with MDF Core