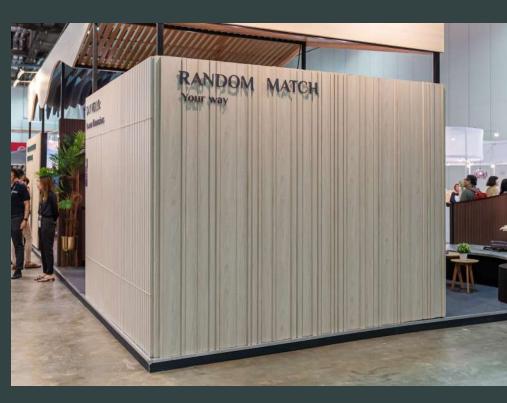

all the first panel and use construction glue to fix in place.

(Note: recommended to use plywood backing)



#### Step 2

Install the following wall panels by repeating Step 1 for each piece.



Step 3

Finish with matching corner profile if required. It's that easy!



### Product Range \_\_\_\_\_

#### Chamfered

Tiles series panels in different widths offer a dynamic and eye-catching design solution for interior spaces

Size: As per stated Length: 2.75m

Material: High Spec Interior Film

Lamination with MDF Core

Please check for available colours\*

#### **Chamfered profiles**









#### **Accessories (Corner Trimming)**









Impression of random match:

### Chamfered edge panels

Profile:

+

150mm 40mm

+ 120mm 120mm

+ 150mm + 60mm

60mm + 120mm + 40mm

Colour: Muji









#### 62 Ubi Road 1, Oxley Bizhub 2, #01-41, Singapore 408734

#### 20 Depot Lane #01-05, Singapore 109763

t. +65 6926 2610 m. +65 8788 6890 (WhatsApp only) e. enquiry@chroma.com.sg

### <u>chroma-living.com</u> <u>chromafurnishing.com</u>