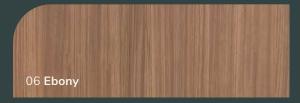

Tiles series panels in different widths offer a dynamic and eye-catching design solution for interior spaces.

These panels consist of wooden tiles or slats arranged in varying vertical dimensions, creating a striking visual effect. The diverse heights of the tiles add depth, texture, and a sense of rhythm to walls and furniture pieces.



#### Features and Specifications \_\_\_\_\_

#### **Product Features**



High Spec Interior
Film Lamination with MDF Core



Scratch Resistance



Low Maintenance



Weather Adaptability

#### **Technical Specifications**

Material: High Spec Interior Film
Lamination with MDF Core

**Applications** 

Any kind of wall applications as decorative purposes for interior spaces.

#### Available Colours \_

#### **Premium Film Lamination Finishes**



























OR

#### Installation Guide \_\_\_\_\_

#### Step 1

Install the first panel and use construction glue to fix in place.

(Note: recommended to use plywood backing)



#### Step 2

Install the following wall panels by repeating Step 1 for each piece.



Step 3

Finish with matching corner profile if required. It's that easy!



### Product Range \_\_\_\_\_

#### Chamfered

Tiles series panels in different widths offer a dynamic and eye-catching design solution for interior spaces

Size: As per stated Length: 2.75m

Material: High Spec Interior Film

Lamination with MDF Core

Please check for available colours\*

#### **Chamfered profiles**









#### **Accessories (Corner Trimming)**









Impression of random match:

### Chamfered edge panels

Profile:

+

150mm 40mm