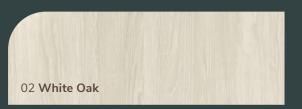

Tiles series panels in different widths offer a dynamic and eye-catching design solution for interior spaces.

These panels consist of wooden tiles or slats arranged in varying vertical dimensions, creating a striking visual effect. The diverse heights of the tiles add depth, texture, and a sense of rhythm to walls and furniture pieces.



#### Features and Specifications \_\_\_\_\_

#### **Product Features**



High Spec Interior
Film Lamination with MDF Core



Scratch Resistance



Low Maintenance



Weather Adaptability

#### **Technical Specifications**

Material: High Spec Interior Film
Lamination with MDF Core

**Applications** 

Any kind of wall applications as decorative purposes for interior spaces.

#### Available Colours \_

#### **Premium Film Lamination Finishes**



























OR

#### Installation Guide \_\_\_\_\_

#### Step 1

Install the first panel and use construction glue to fix in place.

(Note: recommended to use plywood backing)



#### Step 2

Install the following wall panels by repeating Step 1 for each piece.



Step 3

Finish with matching corner profile if required. It's that easy!



### Product Range \_\_\_\_\_

#### Chamfered

Tiles series panels in different widths offer a dynamic and eye-catching design solution for interior spaces

Size: As per stated Length: 2.75m

Material: High Spec Interior Film

Lamination with MDF Core

Please check for available colours\*

#### **Chamfered profiles**









#### **Accessories (Corner Trimming)**









Impression of random match:

### Chamfered edge panels

Profile:

+

150mm 40m