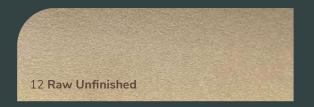

anels in different widths offer a dynamic and eye-catching design solution for interior spaces.

These panels consist of wooden tiles or slats arranged in varying vertical dimensions, creating a striking visual effect. The diverse heights of the tiles add depth, texture, and a sense of rhythm to walls and furniture pieces.



#### Features and Specifications \_\_\_\_\_

#### **Product Features**



High Spec Interior
Film Lamination with MDF Core



Scratch Resistance



Low Maintenance



Weather Adaptability

#### **Technical Specifications**

Material: High Spec Interior Film
Lamination with MDF Core

**Applications** 

Any kind of wall applications as decorative purposes for interior spaces.

#### Available Colours \_

#### **Premium Film Lamination Finishes**



























OR

#### Installation Guide \_\_\_\_\_

#### Step 1

Install the first panel and use construction glue to fix in place.

(Note: recommended to use plywood backing)



#### Step 2

Install the following wall panels by repeating Step 1 for each piece.



Step 3

Finish with matching corner profile if required. It's that easy!



### Product Range \_\_\_\_\_

#### Chamfered

Tiles series panels in different widths offer a dynamic and eye-catching design solution for interior spaces

Size: As per stated Length: 2.75m

Material: High Spec Interior Film

Lamination with MDF Core

Please check for available colours\*

#### **Chamfered profiles**









#### **Accessories (Corner Trimming)**









Impression of random match:

### Chamfered edge panels

Profile:

+

150mm 40mm

+ 120mm 120mm