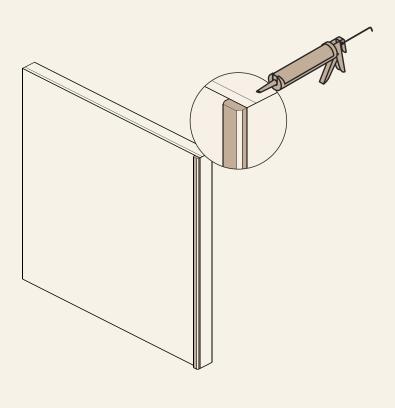

#### Installation Guide \_\_\_\_\_

#### Step 1

Install the first panel and use construction glue to fix in place.

(Note: recommended to use plywood backing)

#### Step 2

Install the following wall panels by repeating Step 1 for each piece.

Step 3

Finish with matching corner profile if required. It's that easy!