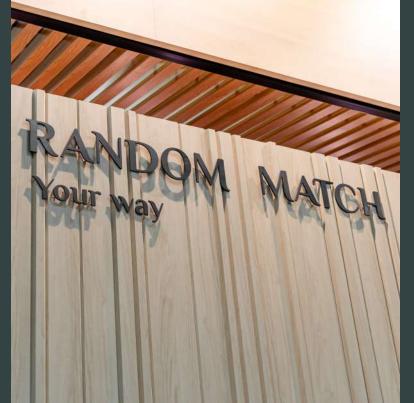

stall the first panel and use construction glue to fix in place.

(Note: recommended to use plywood backing)



#### Step 2

Install the following wall panels by repeating Step 1 for each piece.



Step 3

Finish with matching corner profile if required. It's that easy!



### Product Range \_\_\_\_\_

#### Chamfered

Tiles series panels in different widths offer a dynamic and eye-catching design solution for interior spaces

Size: As per stated Length: 2.75m

Material: High Spec Interior Film

Lamination with MDF Core

Please check for available colours\*

#### **Chamfered profiles**









#### **Accessories (Corner Trimming)**









Impression of random match:

### Chamfered edge panels

Profile:

+

150mm 40mm

+ 120mm 120mm

+ 150mm + 60mm

60mm + 120mm + 40mm

Colour: Muji









#### 62 Ubi Road 1, Oxley Bizhub 2, #01-41, Singapore 408734

#### 20 Depot Lane #01-05, Singapore 109763

t. +65 6926 2610 m. +65 8788 6890 (WhatsApp only) e. enquiry@chroma.com.sg

### <u>chroma-living.com</u> <u>chromafurnishing.com</u>