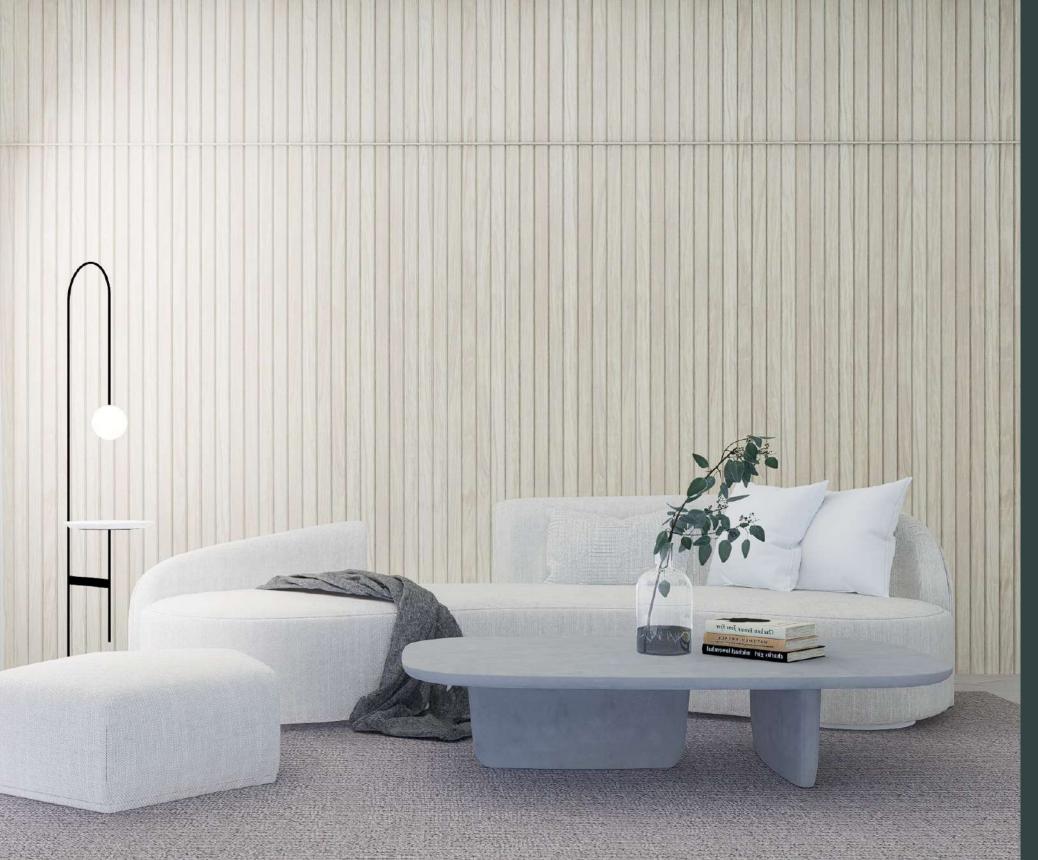

# THE CHAMFERED SERIES

**CATALOGUE** 

Dress up your wall with our exquisite Chamfered series!

### A random mix of wood profile finishes

#### The Chamfered Series .

Tiles series panels in different widths offer a dynamic and eye-catching design solution for interior spaces.

These panels consist of wooden tiles or slats arranged in varying vertical dimensions, creating a striking visual effect. The diverse heights of the tiles add depth, texture, and a sense of rhythm to walls and furniture pieces.