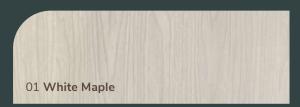

Series .

Tiles series panels in different widths offer a dynamic and eye-catching design solution for interior spaces.

These panels consist of wooden tiles or slats arranged in varying vertical dimensions, creating a striking visual effect. The diverse heights of the tiles add depth, texture, and a sense of rhythm to walls and furniture pieces.



#### Features and Specifications \_\_\_\_\_

#### **Product Features**



High Spec Interior
Film Lamination with MDF Core



Scratch Resistance



Low Maintenance



Weather Adaptability

#### **Technical Specifications**

Material: High Spec Interior Film
Lamination with MDF Core

**Applications** 

Any kind of wall applications as decorative purposes for interior spaces.

#### Available Colours \_

#### **Premium Film Lamination Finishes**



























OR

#### Installation Guide \_\_\_\_\_

#### Step 1

Install the first panel and use construction glue to fix in place.

(Note: recommended to use plywood backing)



#### Step 2

Install the following wall panels by repeating Step 1 for each piece.



Step 3

Finish with matching corner profile if required. It's that easy!



### Product Range \_\_\_\_\_

#### Chamfered

Tiles series panels in different widths offer a dynamic and eye-catching design solution for interior spaces

Size: As per stated Length: 2.75m

Material: High Spec Interior Film

Lamination with MDF Core

Please check for available colours\*

#### **Chamfered profiles**









#### **Accessories (Corner Trimming)**









Impression of random match:

### Chamfered edge panels

Profile:

+

1