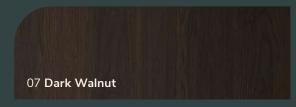

series panels in different widths offer a dynamic and eye-catching design solution for interior spaces.

These panels consist of wooden tiles or slats arranged in varying vertical dimensions, creating a striking visual effect. The diverse heights of the tiles add depth, texture, and a sense of rhythm to walls and furniture pieces.



#### Features and Specifications \_\_\_\_\_

#### **Product Features**



High Spec Interior
Film Lamination with MDF Core



Scratch Resistance



Low Maintenance



Weather Adaptability

#### **Technical Specifications**

Material: High Spec Interior Film
Lamination with MDF Core

**Applications** 

Any kind of wall applications as decorative purposes for interior spaces.

#### Available Colours \_

#### **Premium Film Lamination Finishes**



























OR

#### Installation Guide \_\_\_\_\_

#### Step 1

Install the first panel and use construction glue to fix in place.

(Note: recommended to use plywood backing)



#### Step 2

Install the following wall panels by repeating Step 1 for each piece.



Step 3

Finish with matching corner profile if required. It's that easy!



### Product Range \_\_\_\_\_

#### Chamfered

Tiles series panels in different widths offer a dynamic and eye-catching design solution for interior spaces

Size: As per stated Length: 2.75m

Material: High Spec Interior Film

Lamination with MDF Core

Please check for available colours\*

#### **Chamfered profiles**









#### **Accessories (Corner Trimming)**









Impression of random match:

### Chamfered edge panels

Profile:

+

150mm 40mm

+ 120