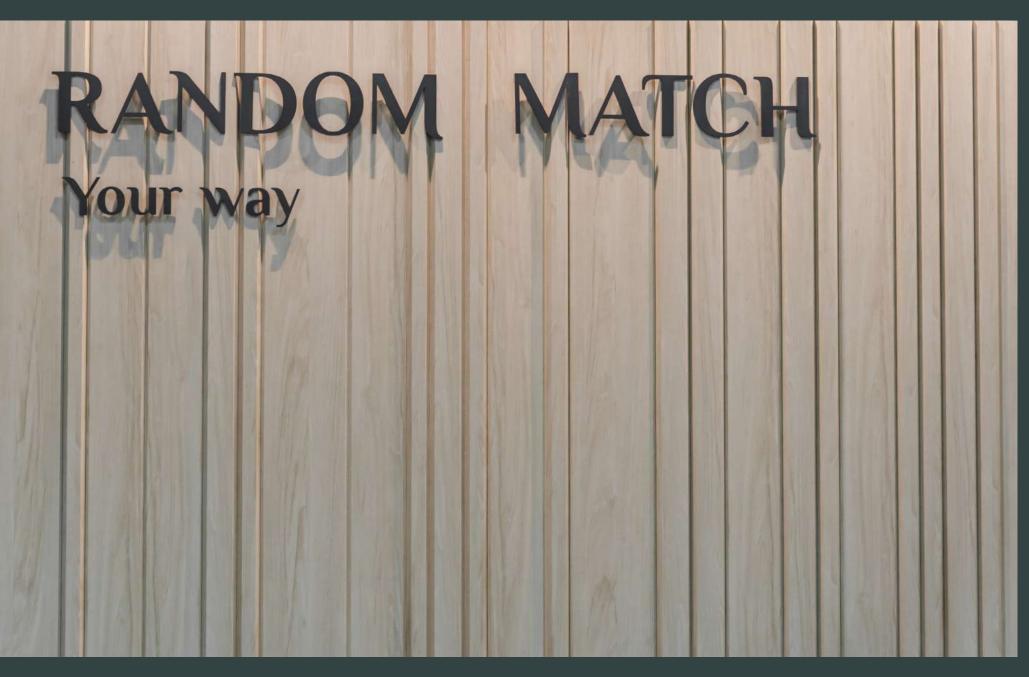

Install the first panel and use construction glue to fix in place.

(Note: recommended to use plywood backing)



#### Step 2

Install the following wall panels by repeating Step 1 for each piece.



Step 3

Finish with matching corner profile if required. It's that easy!



### Product Range \_\_\_\_\_

#### Chamfered

Tiles series panels in different widths offer a dynamic and eye-catching design solution for interior spaces

Size: As per stated Length: 2.75m

Material: High Spec Interior Film

Lamination with MDF Core

Please check for available colours\*

#### **Chamfered profiles**









#### **Accessories (Corner Trimming)**









Impression of random match:

### Chamfered edge panels

Profile:

+

150mm 40mm

+ 120mm 120mm

+ 150mm + 60mm

60mm + 120mm + 40mm

Colour: Muji









#### 62 Ubi Road 1, Oxley Bizhub 2, #01-41, Singapore 408734

#### 20 Depot Lane #01-05, Singapore 109763

t. +65 6926 2610 m. +65 8788 6890 (WhatsApp only) e. enquiry@chroma.com.sg

### <u>chroma-living.com</u> <u>chromafurnishing.com</u>