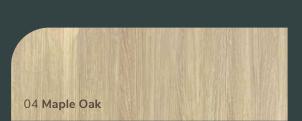

es panels in different widths offer a dynamic and eye-catching design solution for interior spaces.

These panels consist of wooden tiles or slats arranged in varying vertical dimensions, creating a striking visual effect. The diverse heights of the tiles add depth, texture, and a sense of rhythm to walls and furniture pieces.



#### Features and Specifications \_\_\_\_\_

#### **Product Features**



High Spec Interior
Film Lamination with MDF Core



Scratch Resistance



Low Maintenance



Weather Adaptability

#### **Technical Specifications**

Material: High Spec Interior Film
Lamination with MDF Core

**Applications** 

Any kind of wall applications as decorative purposes for interior spaces.

#### Available Colours \_

#### **Premium Film Lamination Finishes**



























OR

#### Installation Guide \_\_\_\_\_

#### Step 1

Install the first panel and use construction glue to fix in place.

(Note: recommended to use plywood backing)



#### Step 2

Install the following wall panels by repeating Step 1 for each piece.



Step 3

Finish with matching corner profile if required. It's that easy!



### Product Range \_\_\_\_\_

#### Chamfered

Tiles series panels in different widths offer a dynamic and eye-catching design solution for interior spaces

Size: As per stated Length: 2.75m

Material: High Spec Interior Film

Lamination with MDF Core

Please check for available colours\*

#### **Chamfered profiles**









#### **Accessories (Corner Trimming)**









Impression of random match:

### Chamfered edge panels

Profile:

+

150mm 40mm

+ 120mm 1