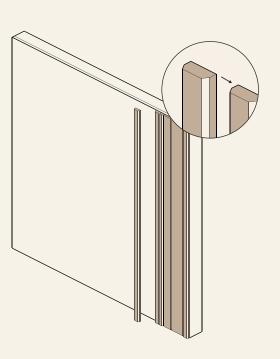

#### The Chamfered Series .

Tiles series panels in different widths offer a dynamic and eye-catching design solution for interior spaces.

These panels consist of wooden tiles or slats arranged in varying vertical dimensions, creating a striking visual effect. The diverse heights of the tiles add depth, texture, and a sense of rhythm to walls and furniture pieces.

#### **Accessories (Corner Trimming)**

Impression of random match: