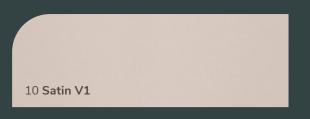

les series panels in different widths offer a dynamic and eye-catching design solution for interior spaces.

These panels consist of wooden tiles or slats arranged in varying vertical dimensions, creating a striking visual effect. The diverse heights of the tiles add depth, texture, and a sense of rhythm to walls and furniture pieces.



#### Features and Specifications \_\_\_\_\_

#### **Product Features**



High Spec Interior
Film Lamination with MDF Core



Scratch Resistance



Low Maintenance



Weather Adaptability

#### **Technical Specifications**

Material: High Spec Interior Film
Lamination with MDF Core

**Applications** 

Any kind of wall applications as decorative purposes for interior spaces.

#### Available Colours \_

#### **Premium Film Lamination Finishes**



























OR

#### Installation Guide \_\_\_\_\_

#### Step 1

Install the first panel and use construction glue to fix in place.

(Note: recommended to use plywood backing)



#### Step 2

Install the following wall panels by repeating Step 1 for each piece.



Step 3

Finish with matching corner profile if required. It's that easy!



### Product Range \_\_\_\_\_

#### Chamfered

Tiles series panels in different widths offer a dynamic and eye-catching design solution for interior spaces

Size: As per stated Length: 2.75m

Material: High Spec Interior Film

Lamination with MDF Core

Please check for available colours\*

#### **Chamfered profiles**









#### **Accessories (Corner Trimming)**









Impression of random match:

### Chamfered edge panels

Profile:

+

150mm 40mm

+