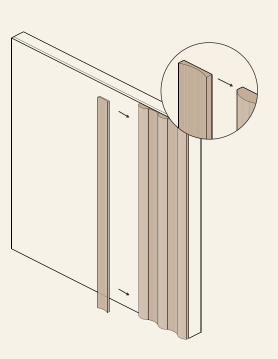

## Concave \_

Profile shown:

120mm

120mm

Colour:

White maple

Other possible configurations:

Be Inspired:

## Convex

Profile shown:

120mm

120mm

Colour:

Dark walnut

Other possible configurations:

Be Inspired: