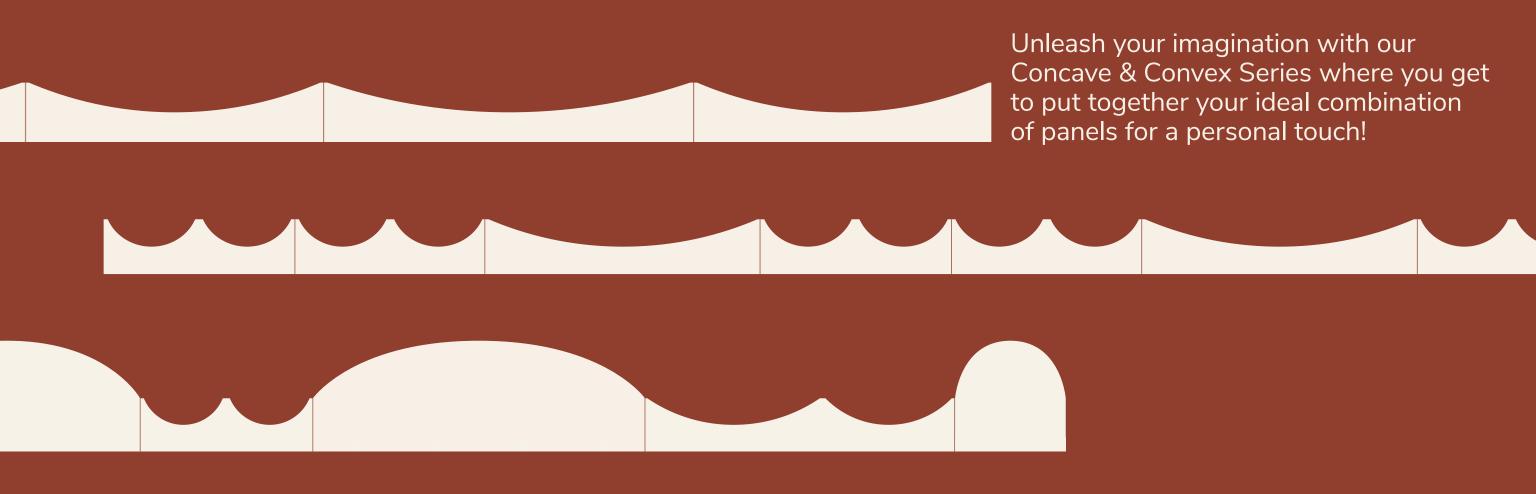

## The Concave & Convex Series \_\_

Random match interior wall panels are crafted and assembled in a haphazard or non-repetitive pattern. This distinctive design approach creates a unique and visually engaging surface. Each panel showcases the natural beauty of wood grains, knots, and textures, making them a versatile and aesthetically pleasing choice for interior wall coverings or furniture.

## Concave \_

Profile shown:

120mm

120mm

Colour:

White maple

Other possible configurations:

Be Inspired:

## Convex

Profile shown:

120mm

120mm

Colour:

Dark walnut

Other possible configurations:

Be Inspired:

## Convex .

Profile:

Colour: Natural oak