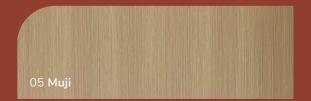

aesthetically pleasing choice for interior wall coverings or furniture.







Be Inspired:

## Concave \_

Profile shown:



120mm

120mm

Colour:

White maple

Other possible configurations:











Be Inspired:

## Convex

Profile shown:



120mm

120mm

Colour:

Dark walnut

Other possible configurations:











Be Inspired:

## Convex .

Profile:









Colour: Natural oak



## **Features and Specifications**

#### **Product Features**



High Spec Interior Film Lamination with MDF Core



Scratch Resistance



Low Maintenance



Weather Adaptability

OR

#### **Technical Specifications**

Material: High Spec Interior Film Lamination with MDF Core

#### **Applications**

Any kind of wall applications as decorative purposes for interior spaces.

### **Available Colours**























## Installation Guide .

Step 1

Install the first panel and use construction glue to fix in place.

(Note: recommended to use plywood backing)



#### Step 2

Install the following wall panels by repeating Step 1 for each piece.



Step 3

Finish with installing other panels. It's that easy!



## Product Range \_

### Concave & Convex

Fluidic, influenced by nature, curves are often designed to soften an interior space

Size: As per stated Length: 2.75m

Material: High Spec Interior Film

Lamination with MDF Core

Please check for available colours\*

#### **Concave profiles**









#### **Convex profiles**













#### 62 Ubi Road 1, Oxley Bizhub 2, #01-41, Singapore 408734

#### 20 Depot Lane #01-05, Singapore 109763

t. +65 6926 2610 m. +65 8788 6890 (Whats