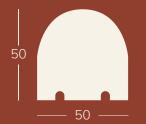

Lamination with MDF Core

#### **Applications**

Any kind of wall applications as decorative purposes for interior spaces.

### **Available Colours**























## Installation Guide .

Step 1

Install the first panel and use construction glue to fix in place.

(Note: recommended to use plywood backing)



#### Step 2

Install the following wall panels by repeating Step 1 for each piece.



Step 3

Finish with installing other panels. It's that easy!



## Product Range \_

### Concave & Convex

Fluidic, influenced by nature, curves are often designed to soften an interior space

Size: As per stated Length: 2.75m

Material: High Spec Interior Film

Lamination with MDF Core

Please check for available colours\*

#### **Concave profiles**









#### **Convex profiles**













#### 62 Ubi Road 1, Oxley Bizhub 2, #01-41, Singapore 408734

#### 20 Depot Lane #01-05, Singapore 109763

t. +65 6926 2610 m. +65 8788 6890 (WhatsApp only) e. enquiry@chroma.com.sg

## chroma-living.com chromafurnishing.com