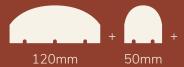

## Concave \_

Profile shown:

120mm

120mm

Colour:

White maple

Other possible configurations:

Be Inspired:

### Concave & Convex

Fluidic, influenced by nature, curves are often designed to soften an interior space

Size: As per stated Length: 2.75m

Material: High Spec Interior Film

Lamination with MDF Core

Please check for available colours\*