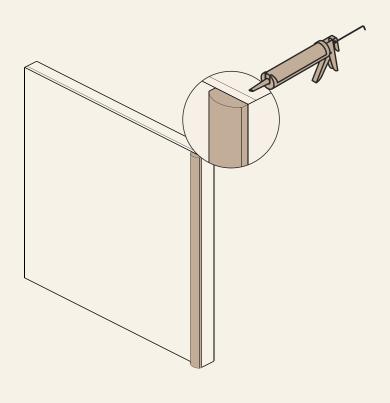

## Installation Guide .

Step 1

Install the first panel and use construction glue to fix in place.

(Note: recommended to use plywood backing)