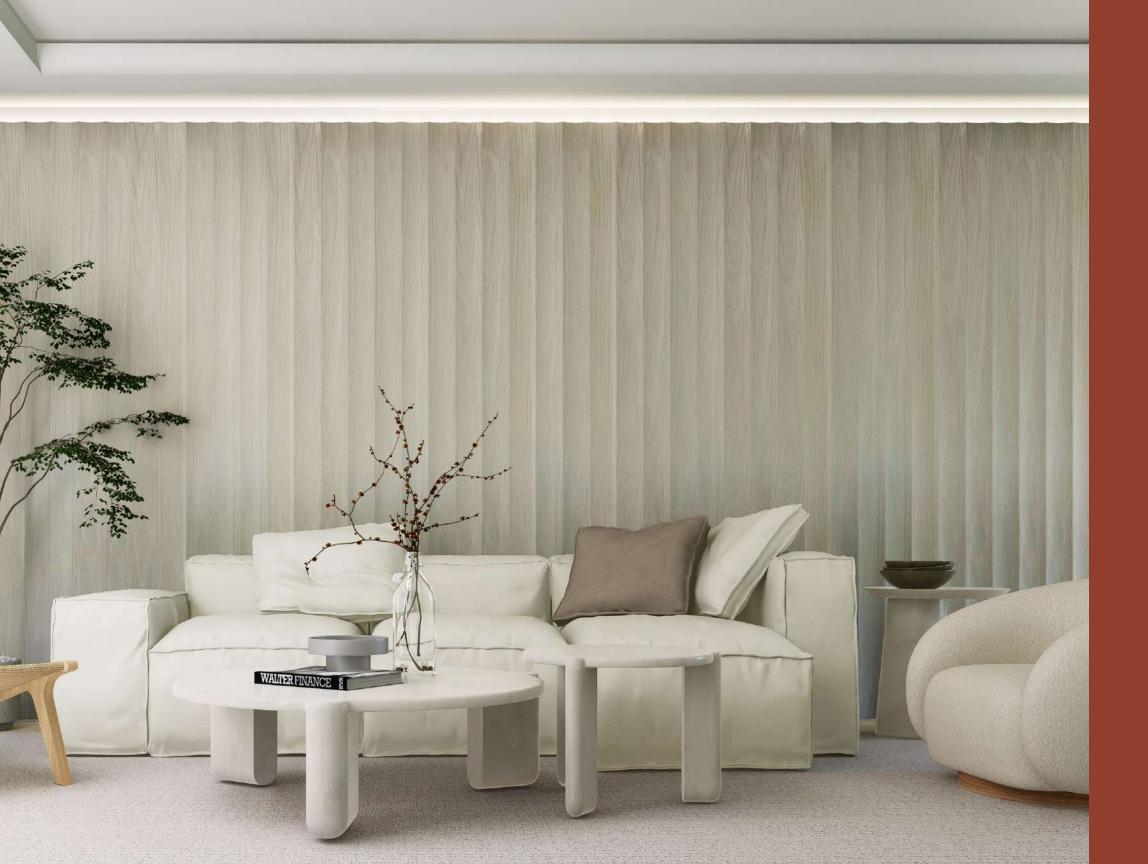

## Concave \_

Profile shown:

120mm

120mm

Colour:

White maple

Other possible configurations:

Be Inspired: