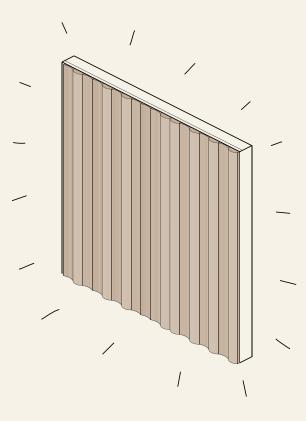

## The Concave & Convex Series \_\_

Random match interior wall panels are crafted and assembled in a haphazard or non-repetitive pattern. This distinctive design approach creates a unique and visually engaging surface. Each panel showcases the natural beauty of wood grains, knots, and textures, making them a versatile and aesthetically pleasing choice for interior wall coverings or furniture.

### Concave & Convex

Fluidic, influenced by nature, curves are often designed to soften an interior space

Size: As per stated Length: 2.75m

Material: High Spec Interior Film

Lamination with MDF Core

Please check for available colours\*