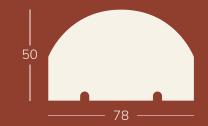

m Lamination with MDF Core

#### **Applications**

Any kind of wall applications as decorative purposes for interior spaces.

### **Available Colours**























## Installation Guide .

Step 1

Install the first panel and use construction glue to fix in place.

(Note: recommended to use plywood backing)



#### Step 2

Install the following wall panels by repeating Step 1 for each piece.



Step 3

Finish with installing other panels. It's that easy!



## Product Range \_

### Concave & Convex

Fluidic, influenced by nature, curves are often designed to soften an interior space

Size: As per stated Length: 2.75m

Material: High Spec Interior Film

Lamination with MDF Core

Please check for available colours\*

#### **Concave profiles**









#### **Convex profiles**













#### 62 Ubi Road 1, Oxley Bizhub 2, #01-41, Singapore 408734

#### 20 Depot Lane #01-05, Singapore 109763

t. +65 6926 2610 m. +65 8788 6890 (WhatsApp only) e. enquiry@chroma.com.sg

## chroma-living.com chromafurnishing.com