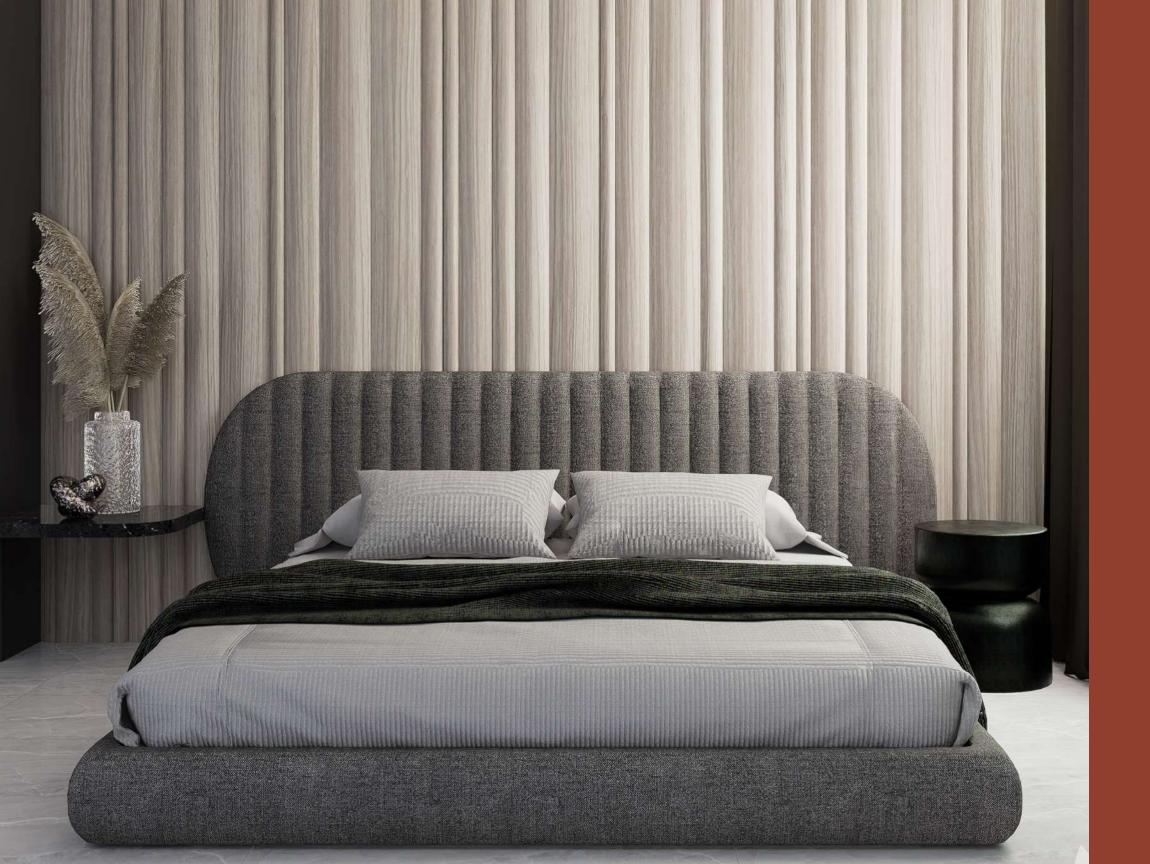

## Convex

Profile shown:

120mm

120mm

Colour:

Dark walnut

Other possible configurations:

Be Inspired: