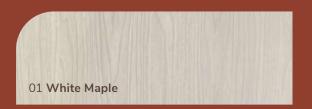

nd aesthetically pleasing choice for interior wall coverings or furniture.







Be Inspired:

## Concave \_

Profile shown:



120mm

120mm

Colour:

White maple

Other possible configurations:











Be Inspired:

## Convex

Profile shown:



120mm

120mm

Colour:

Dark walnut

Other possible configurations:











Be Inspired:

## Convex .

Profile:









Colour: Natural oak



## **Features and Specifications**

#### **Product Features**



High Spec Interior Film Lamination with MDF Core



Scratch Resistance



Low Maintenance



Weather Adaptability

OR

#### **Technical Specifications**

Material: High Spec Interior Film Lamination with MDF Core

#### **Applications**

Any kind of wall applications as decorative purposes for interior spaces.

### **Available Colours**























## Installation Guide .

Step 1

Install the first panel and use construction glue to fix in place.

(Note: recommended to use plywood backing)



#### Step 2

Install the following wall panels by repeating Step 1 for each piece.



Step 3

Finish with installing other panels. It's that easy!



## Product Range \_

### Concave & Convex

Fluidic, influenced by nature, curves are often designed to soften an interior space

Size: As per stated Length: 2.75m

Material: High Spec Interior Film

Lamination with MDF Core

Please check for available colours\*

#### **Concave profiles**









#### **Convex profiles**













#### 62 Ubi Road 1, Oxley Bizhub 2, #01-41, Singapore 408734

#### 20 Depot Lane #01-05, Singapore 109763

t. +65 6926 2610 m. +65 8788 6890 (Wha