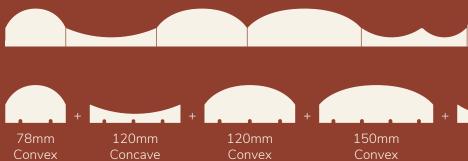

## Concave \_

Profile shown:

120mm

120mm

Colour:

White maple

Other possible configurations:

Be Inspired:

## Convex

Profile shown:

120mm

120mm

Colour:

Dark walnut

Other possible configurations:

Be Inspired: