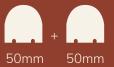

## Concave \_

Profile shown:

120mm

120mm

Colour:

White maple

Other possible configurations:

Be Inspired: