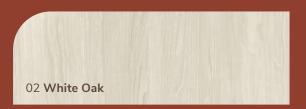

thetically pleasing choice for interior wall coverings or furniture.







Be Inspired:

## Concave \_

Profile shown:



120mm

120mm

Colour:

White maple

Other possible configurations:











Be Inspired:

## Convex

Profile shown:



120mm

120mm

Colour:

Dark walnut

Other possible configurations:











Be Inspired:

## Convex .

Profile:









Colour: Natural oak



## **Features and Specifications**

#### **Product Features**



High Spec Interior Film Lamination with MDF Core



Scratch Resistance



Low Maintenance



Weather Adaptability

OR

#### **Technical Specifications**

Material: High Spec Interior Film Lamination with MDF Core

#### **Applications**

Any kind of wall applications as decorative purposes for interior spaces.

### **Available Colours**























## Installation Guide .

Step 1

Install the first panel and use construction glue to fix in place.

(Note: recommended to use plywood backing)



#### Step 2

Install the following wall panels by repeating Step 1 for each piece.



Step 3

Finish with installing other panels. It's that easy!



## Product Range \_

### Concave & Convex

Fluidic, influenced by nature, curves are often designed to soften an interior space

Size: As per stated Length: 2.75m

Material: High Spec Interior Film

Lamination with MDF Core

Please check for available colours\*

#### **Concave profiles**









#### **Convex profiles**













#### 62 Ubi Road 1, Oxley Bizhub 2, #01-41, Singapore 408734

#### 20 Depot Lane #01-05, Singapore 109763

t. +65 6926 2610 m. +65 8788 6890 (WhatsApp