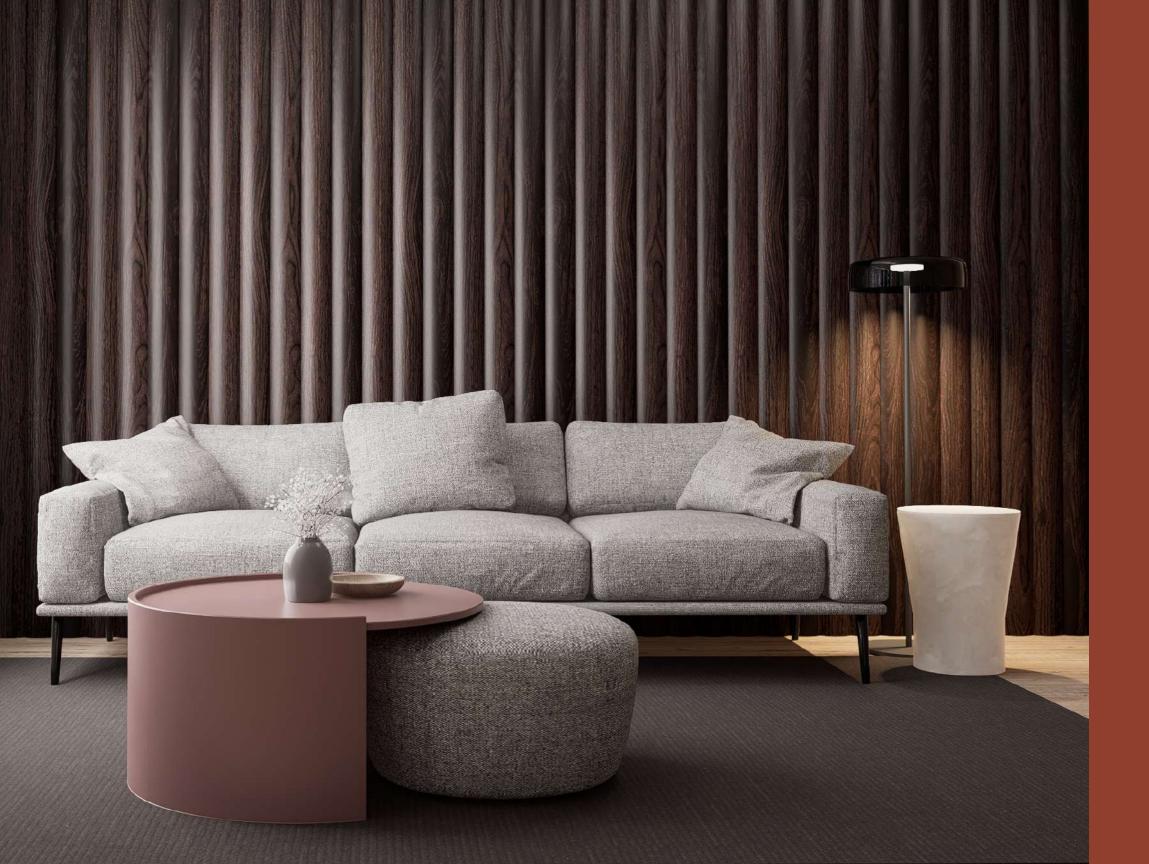

## Concave \_

Profile shown:

120mm

120mm

Colour:

White maple

Other possible configurations:

Be Inspired:

## Convex

Profile shown:

120mm

120mm

Colour:

Dark walnut

Other possible configurations:

Be Inspired: