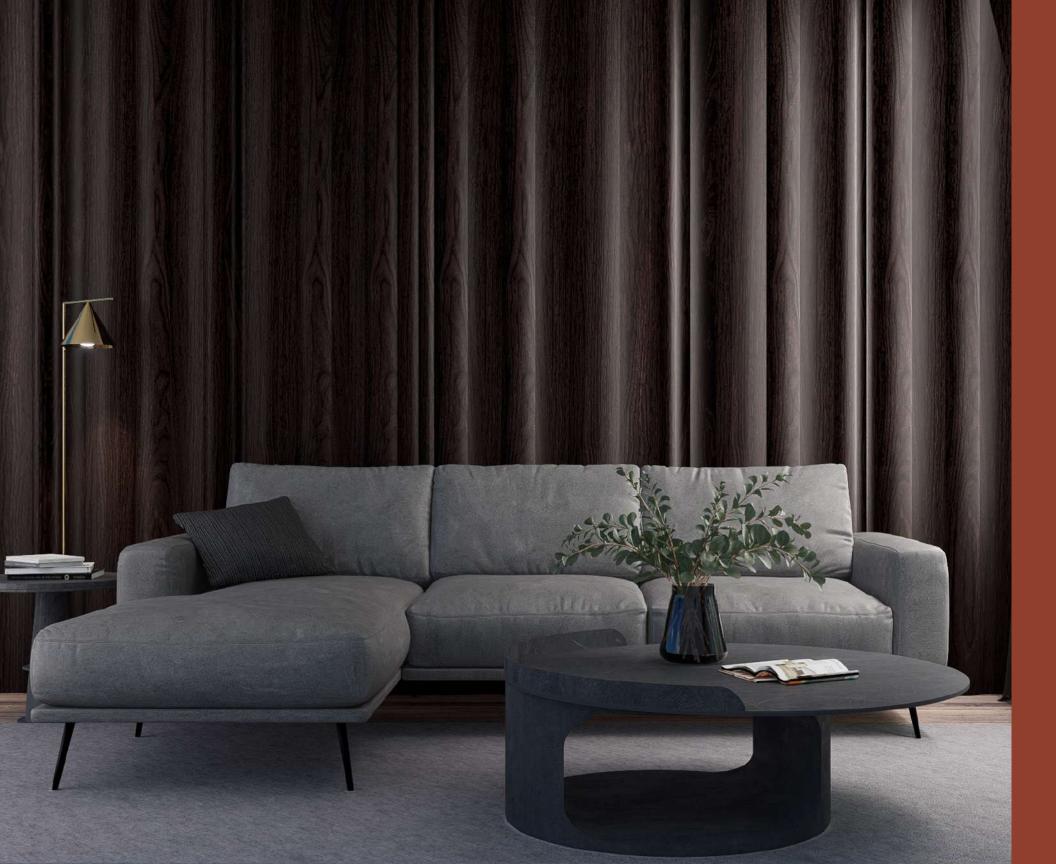

## Convex

Profile shown:

120mm

120mm

Colour:

Dark walnut

Other possible configurations:

Be Inspired: