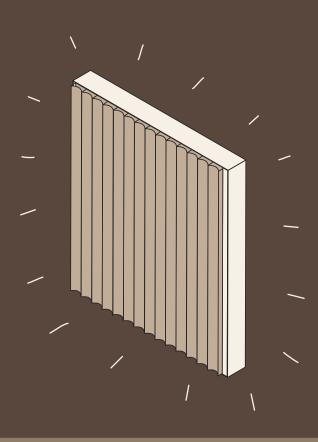

# The Concave Series

Fluid, peaceful and calm. Curves are best at softening an interior space.

Made with real veneer surfaces, concave panels are a part of our new exquisite "Refine" wall decorations.

# Concave

Fluidic, influenced by nature, curves are often designed to soften an interior space

Size: As per stated Length: 2.75m

Material: Veneer surface with MDF

board

Please check for available colours\*