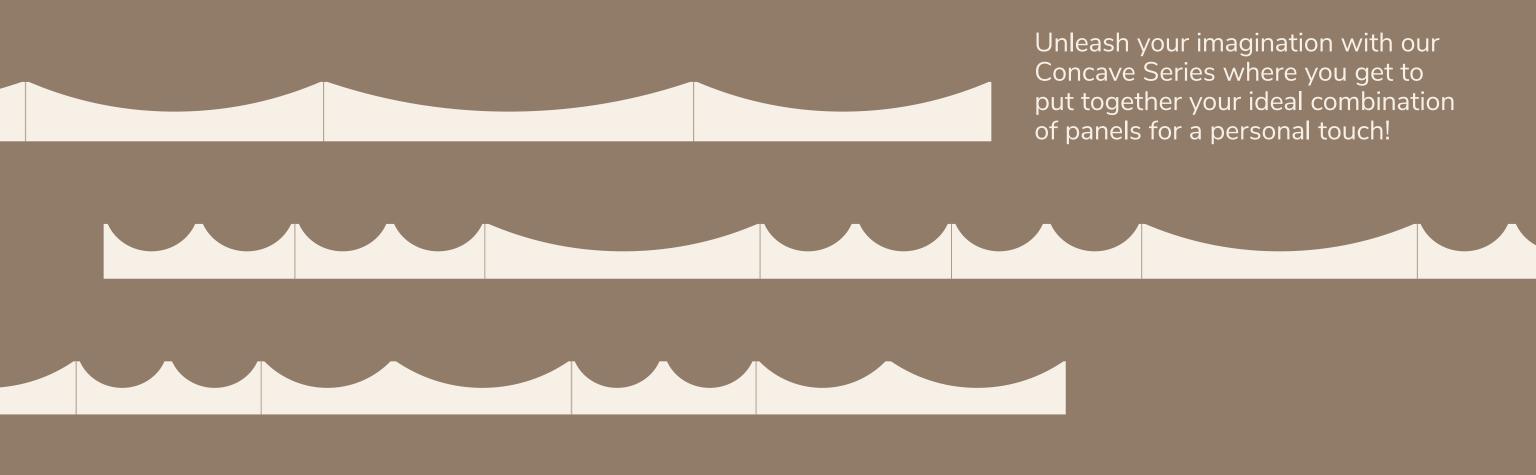

# Canvas of possibilities with endless configurations

# The Concave Series

Fluid, peaceful and calm. Curves are best at softening an interior space.

Made with real veneer surfaces, concave panels are a part of our new exquisite "Refine" wall decorations.

# Concave

Fluidic, influenced by nature, curves are often designed to soften an interior space

Size: As per stated Length: 2.75m

Material: Veneer surface with MDF

board

Please check for available colours\*