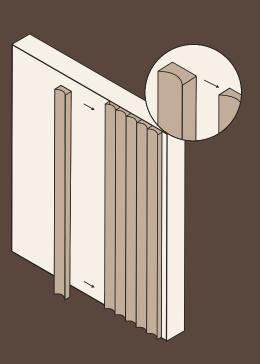

# Installation .

### Step 1

Install the first panel and use construction glue to fix in place.

### Step 2

Install the following wall panels by repeating Step 1 for each piece.

# Step 3

Finish with matching veneer. It's that easy!