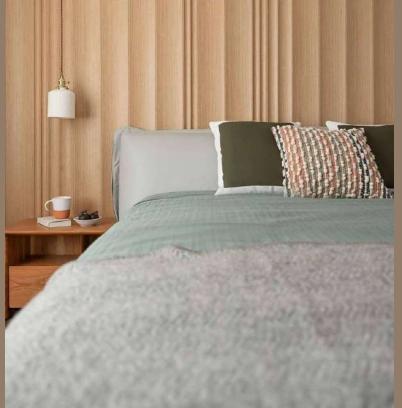

# The Concave Series

Fluid, peaceful and calm. Curves are best at softening an interior space.

Made with real veneer surfaces, concave panels are a part of our new exquisite "Refine" wall decorations.

# Concave

Fluidic, influenced by nature, curves are often designed to soften an interior space

Size: As per stated Length: 2.75m

Material: Veneer surface with MDF

board

Please check for available colours\*