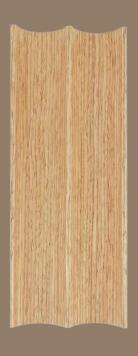

# The Concave Series

Fluid, peaceful and calm. Curves are best at softening an interior space.

Made with real veneer surfaces, concave panels are a part of our new exquisite "Refine" wall decorations.

# Concave

Fluidic, influenced by nature, curves are often designed to soften an interior space

Size: As per stated Length: 2.75m

Material: Veneer surface with MDF

board

Please check for available colours\*