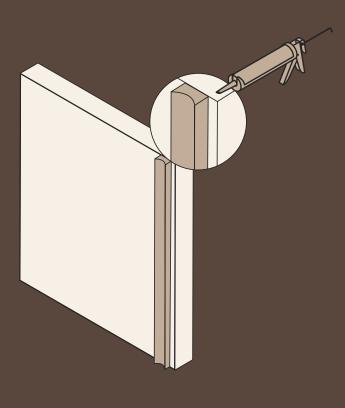

# Installation .

### Step 1

Install the first panel and use construction glue to fix in place.

### Step 2

Install the following wall panels by repeating Step 1 for each piece.

# Step 3

Finish with matching veneer. It's that easy!