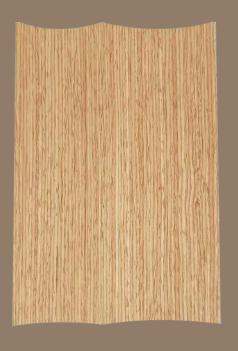

# The Concave Series

Fluid, peaceful and calm. Curves are best at softening an interior space.

Made with real veneer surfaces, concave panels are a part of our new exquisite "Refine" wall decorations.

# Concave

Fluidic, influenced by nature, curves are often designed to soften an interior space

Size: As per stated Length: 2.75m

Material: Veneer surface with MDF

board

Please check for available colours\*