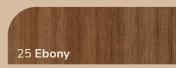

**REFINE BY CHROMA** 

# THE FLUTED SERIES

**CATALOGUE VER. 2** 







# Complete Wall Solution \_\_\_\_\_



**Cross-section** 



# Complete Wall Solution \_\_\_\_\_



# Complete Wall Solution



# Features and Specifications \_

### **Product Features**



**High Spec Interior** Sticker Finishes



Scratch Resistance



Low Maintenance



Weather Adaptability

### **Technical Specifications**

Wood Plastic Composite Material:

Fire rating: Available upon request

### **Applications**

Any kind of wall applications as decorative purposes for interior spaces.

### **Available Colours**

### Metallic/Special Finish

















### Solid Finish









### **Premier Finish**





































# Fluted Series \_\_\_\_\_





### Elegant

Slim and subtle, perfect interior wall decor without being too overpowering

Size: 156mm x 10mm

Length: 2800 mm

Material: Wood plastic composite







### Premier

Our most popular series, creating smooth linear continuality in an interior space

Size: 159mm x 26mm

Length: 2800 mm

Material: Wood plastic composite







### Grooves

A slimmer profile adapted from our most popular series

Size: 173mm x 20mm

Length: 2800 mm

Material: Wood plastic composite



# Fluted Series \_\_\_\_\_



### Arch

For an eye-catching look, indulge in intricate detailing and dynamic curves

Size: 159mm x 15mm

Length: 2800 mm

Material: Wood plastic composite







### Waves

Subtle curves, smooth as waves

Size: 209mm x 15mm

L