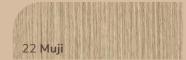

**REFINE BY CHROMA** 

# THE FLUTED SERIES

**CATALOGUE VER. 2** 







# Complete Wall Solution \_\_\_\_\_



**Cross-section** 



# Complete Wall Solution \_\_\_\_\_



# Complete Wall Solution



# Features and Specifications \_

### **Product Features**



**High Spec Interior** Sticker Finishes



Scratch Resistance



Low Maintenance



Weather Adaptability

### **Technical Specifications**

Wood Plastic Composite Material:

Fire rating: Available upon request

### **Applications**

Any kind of wall applications as decorative purposes for interior spaces.

### **Available Colours**

### Metallic/Special Finish

















### Solid Finish









### **Premier Finish**





































# Fluted Series \_\_\_\_\_





### Elegant

Slim and subtle, perfect interior wall decor without being too overpowering

Size: 156mm x 10mm

Length: 2800 mm

Material: Wood plastic composite







### Premier

Our most popular series, creating smooth linear continuality in an interior space

Size: 159mm x 26mm

Length: 2800 mm

Material: Wood plastic composite







### Grooves

A slimmer profile adapted from our most popular series

Size: 173mm x 20mm

Length: 2800 mm

Material: Wood plastic composite



# Fluted Series \_\_\_\_\_



### Arch

For an eye-catching look, indulge in intricate detailing and dynamic curves

Size: 159mm x 15mm

Length: 2800 mm

Material: Wood plastic composite







### Waves

Subtle curves, smooth as waves

Size: 209mm x 15mm