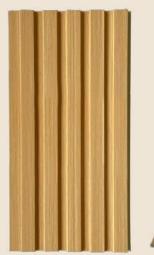

# Fluted Series \_\_\_\_\_

### Elegant

Slim and subtle, perfect interior wall decor without being too overpowering

Size: 156mm x 10mm

Length: 2800 mm

Material: Wood plastic composite

### Premier

Our most popular series, creating smooth linear continuality in an interior space

Size: 159mm x 26mm

Length: 2800 mm

Material: Wood plastic composite

### Grooves

A slimmer profile adapted from our most popular series

Size: 173mm x 20mm

Length: 2800 mm

Material: Wood plastic composite