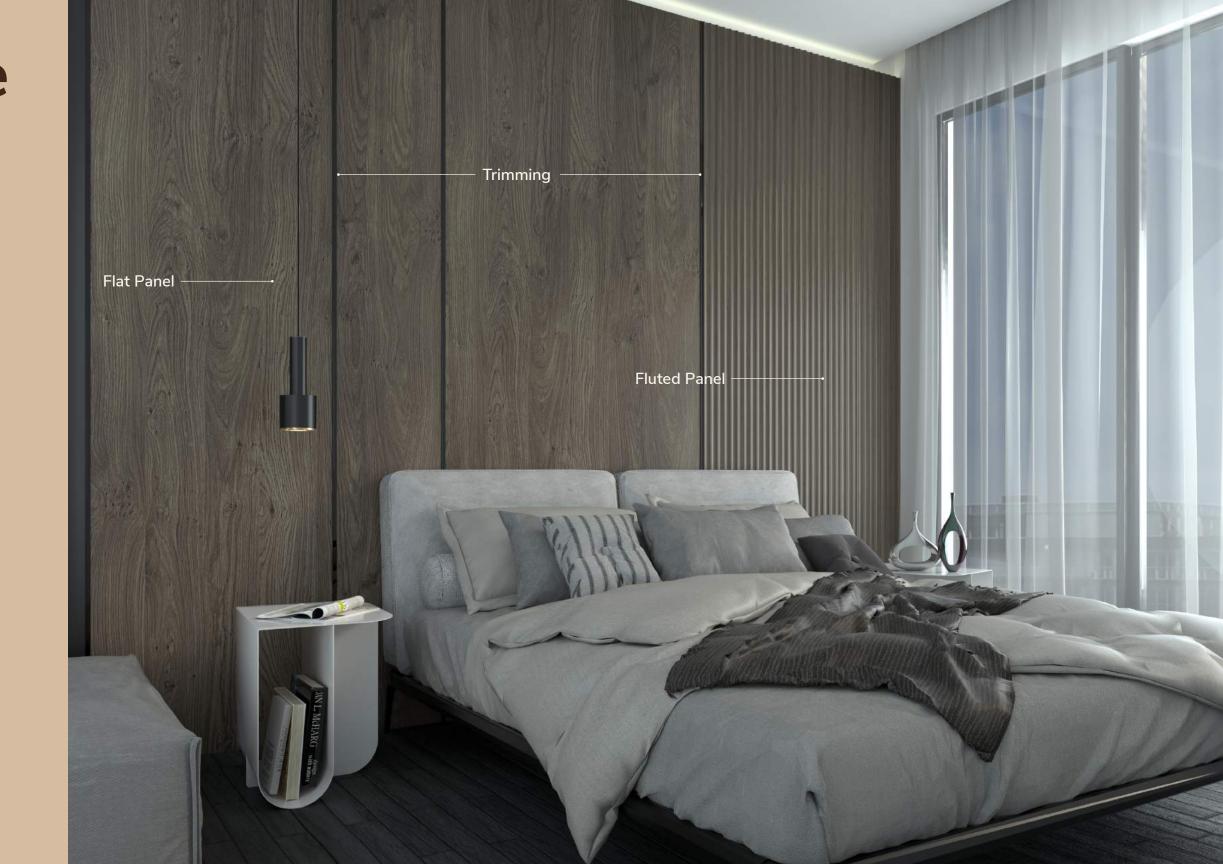

# Fluted Series \_\_\_\_\_

# Flat Panel Series \_\_\_

### Flat Panel

Seamlessly complements the wide range of fluted panels to choose from

Width: 1220mm
Length: 2800 mm
Thickness: 5mm

Material: Wood plastic composite