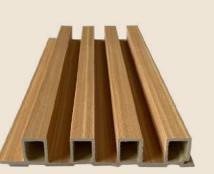

### Elegant

Slim and subtle, perfect interior wall decor without being too overpowering

Size: 156mm x 10mm

Length: 2800 mm

Material: Wood plastic composite