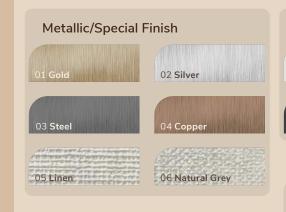

erial: Wood plastic composite





### **Outdoor Fluted**

Seamlessly connect the inside of your home with your outside space through materials

Size: 219mm x 26mm

∟ength: 2800 mr

Material: Wood plastic composi



### Available colours:





# Installation

**How to install Fluted Panels** 

Half Wall

Full Wall



Step 1 Install the first panel and use construction glue to fix to place.



Step 2
Install the second wall panel by placing the long connecting flap over the shorter flap.



Step 3
Install L capping. It is that easy!



# Flat Panel Series \_\_\_

### Flat Panel

Seamlessly complements the wide range of fluted panels to choose from

Width: 1220mm
Length: 2800 mm
Thickness: 5mm

Material: Wood plastic composite

### Full height of solid panel:





### **Available Colours**



### **How to install Flat Panels**



Step 1
Install the first panel and use construction glue to fix to place.



Step 2 Install the second wall panel by placing it beside. You may use connecting joints as well.



# Flat Panel Series (Marble Series)



+65 8788 6890 +65 6926 2610 enquiry@chroma.com.sg

62 Ubi Road 1 Oxley Bizhub 2, #01-41, Singapore 408734

chroma-living.com chromafurnishing.com