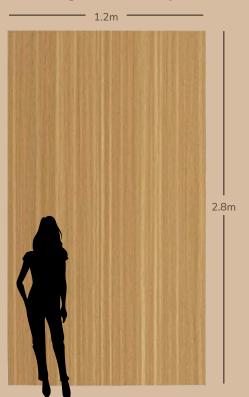

### Flat Panel

Seamlessly complements the wide range of fluted panels to choose from

Width: 1220mm
Length: 2800 mm
Thickness: 5mm

Material: Wood plastic composite

### Full height of solid panel: