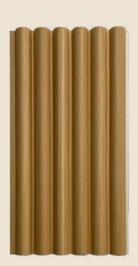

### Ribbed

Curved columns can spruce up an interior space with an exquisite touch

Size: 158mm x 15mm

Length: 2800 mm

Material: Wood plastic composite