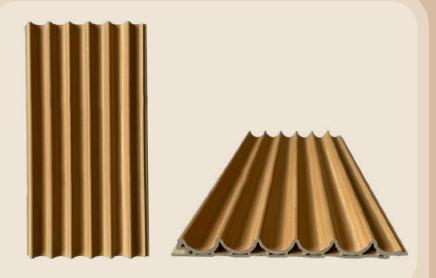

### Waves

Subtle curves, smooth as waves

Size: 209mm x 15mm

Length: 2800 mm

Material: Wood plastic composite