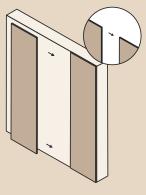

# Installation

**How to install Fluted Panels** 

Half Wall

Full Wall

Step 1 Install the first panel and use construction glue to fix to place.

Step 2
Install the second wall panel by placing the long connecting flap over the shorter flap.

Step 3
Install L capping. It is that easy!