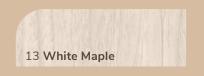

**REFINE BY CHROMA** 

# THE FLUTED SERIES

**CATALOGUE VER. 2** 







# Complete Wall Solution \_\_\_\_\_



**Cross-section** 



# Complete Wall Solution \_\_\_\_\_



# Complete Wall Solution



# Features and Specifications \_

### **Product Features**



**High Spec Interior** Sticker Finishes



Scratch Resistance



Low Maintenance



Weather Adaptability

### **Technical Specifications**

Wood Plastic Composite Material:

Fire rating: Available upon request

### **Applications**

Any kind of wall applications as decorative purposes for interior spaces.

### **Available Colours**

### Metallic/Special Finish

















### Solid Finish









### **Premier Finish**





































# Fluted Series \_\_\_\_\_





### Elegant

Slim and subtle, perfect interior wall decor without being too overpowering

Size: 156mm x 10mm

Length: 2800 mm

Material: Wood plastic composite







### Premier

Our most popular series, creating smooth linear continuality in an interior space

Size: 159mm x 26mm

Length: 2800 mm

Material: Wood plastic composite







### Grooves

A slimmer profile adapted from our most popular series

Size: 173mm x 20mm

Length: 2800 mm

Material: Wood plastic composite



# Fluted Series \_\_\_\_\_



### Arch

For an eye-catching look, indulge in intricate detailing and dynamic curves

Size: 159mm x 15mm

Length: 2800 mm

Material: Wood plastic composite







### Waves

Subtle curves, smooth as waves

Size: 209mm x