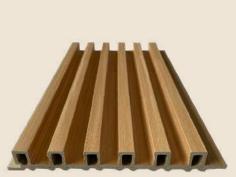

### Grooves

A slimmer profile adapted from our most popular series

Size: 173mm x 20mm

Length: 2800 mm

Material: Wood plastic composite