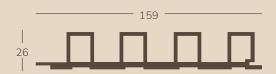

### Premier

Our most popular series, creating smooth linear continuality in an interior space

Size: 159mm x 26mm

Length: 2800 mm

Material: Wood plastic composite