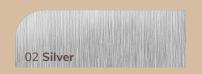

**REFINE BY CHROMA** 

# THE FLUTED SERIES

**CATALOGUE VER. 2** 







# Complete Wall Solution \_\_\_\_\_



**Cross-section** 



# Complete Wall Solution \_\_\_\_\_



# Complete Wall Solution



# Features and Specifications \_

### **Product Features**



**High Spec Interior** Sticker Finishes



Scratch Resistance



Low Maintenance



Weather Adaptability

### **Technical Specifications**

Wood Plastic Composite Material:

Fire rating: Available upon request

### **Applications**

Any kind of wall applications as decorative purposes for interior spaces.

### **Available Colours**

### Metallic/Special Finish

















### Solid Finish









### **Premier Finish**





































# Fluted Series \_\_\_\_\_





### Elegant

Slim and subtle, perfect interior wall decor without being too overpowering

Size: 156mm x 10mm

Length: 2800 mm

Material: Wood plastic composite







### Premier

Our most popular series, creating smooth linear continuality in an interior space

Size: 159mm x 26mm

Length: 2800 mm

Material: Wood plastic composite







### Grooves

A slimmer profile adapted from our most popular series

Size: 173mm x 20mm

Length: 2800 mm

Material: Wood plastic composite



# Fluted Series \_\_\_\_\_



### Arch

For an eye-catching look, indulge in intricate detailing and dynamic curves

Size: 159mm x 15mm

Length: 2800 mm

Material: Wood plastic composite