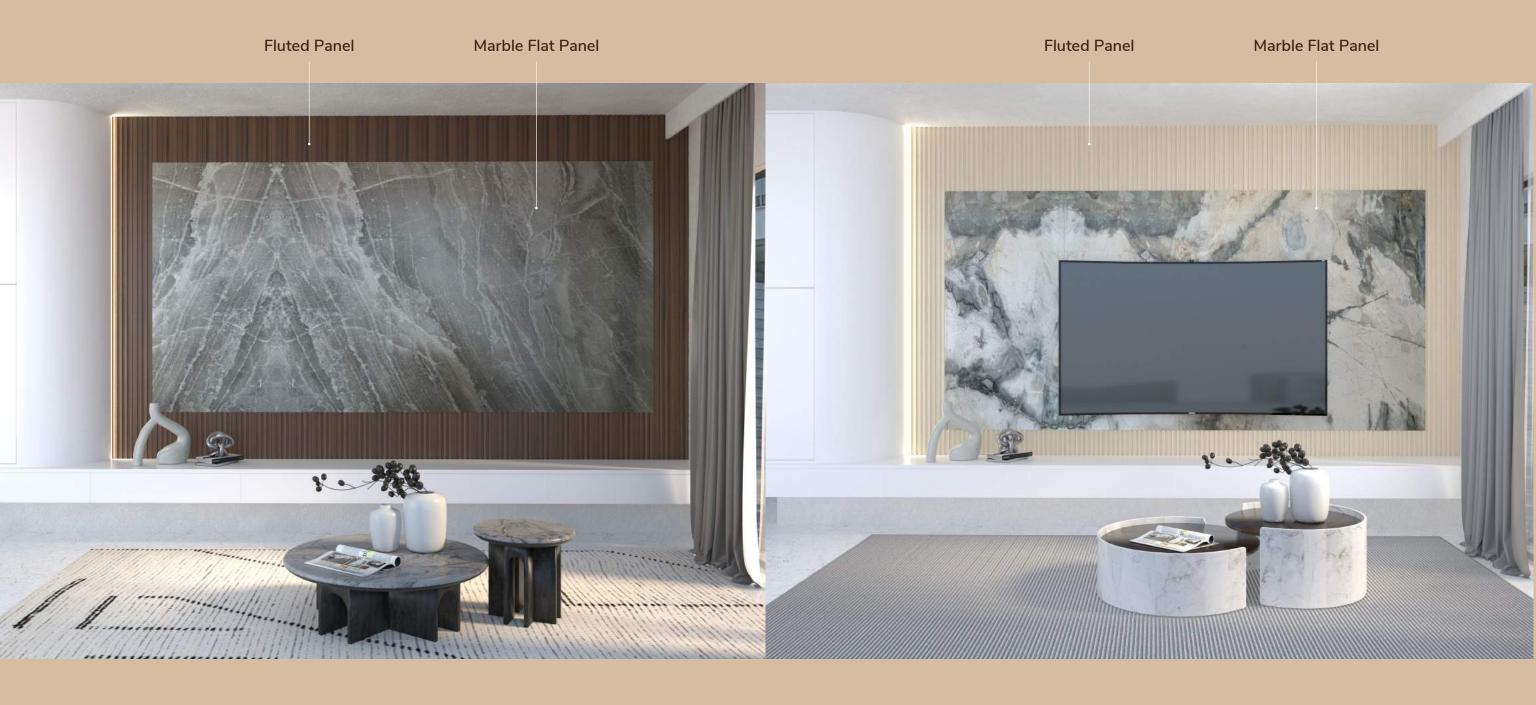

# Flat Panel Series \_\_\_

### Flat Panel

Seamlessly complements the wide range of fluted panels to choose from

Width: 1220mm
Length: 2800 mm
Thickness: 5mm

Material: Wood plastic composite

# Flat Panel Series (Marble Series)

+65 8788 6890 +65 6926 2610 enquiry@chroma.com.sg

62 Ubi Road 1 Oxley Bizhub 2, #01-41, Singapore 408734

chroma-living.com chromafurnishing.com