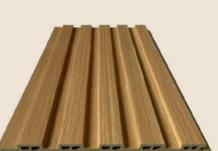

### Elegant

Slim and subtle, perfect interior wall decor without being too overpowering

Size: 156mm x 10mm

Length: 2800 mm

Material: Wood plastic composite