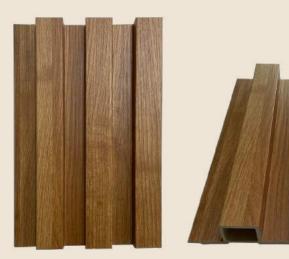

# Fluted Series \_\_\_\_\_

### Elegant

Slim and subtle, perfect interior wall decor without being too overpowering

Size: 156mm x 10mm

Length: 2800 mm

Material: Wood plastic composite

### Premier

Our most popular series, creating smooth linear continuality in an interior space

Size: 159mm x 26mm

Length: 2800 mm

Material: Wood plastic composite

### Grooves

A slimmer profile adapted from our most popular series

Size: 173mm x 20mm

Length: 2800 mm

Material: Wood plastic composite