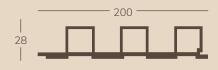

### Luxe

Bold and elegant, Luxe series can be used to achieve an exceptional look to an interior

Size: 200mm x 28mm

Length: 2800 mm

Material: Wood plastic composite