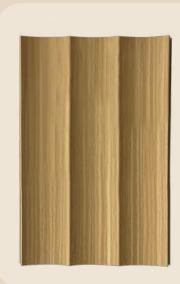

### Premier

Our most popular series, creating smooth linear continuality in an interior space

Size: 159mm x 26mm

Length: 2800 mm

Material: Wood plastic composite