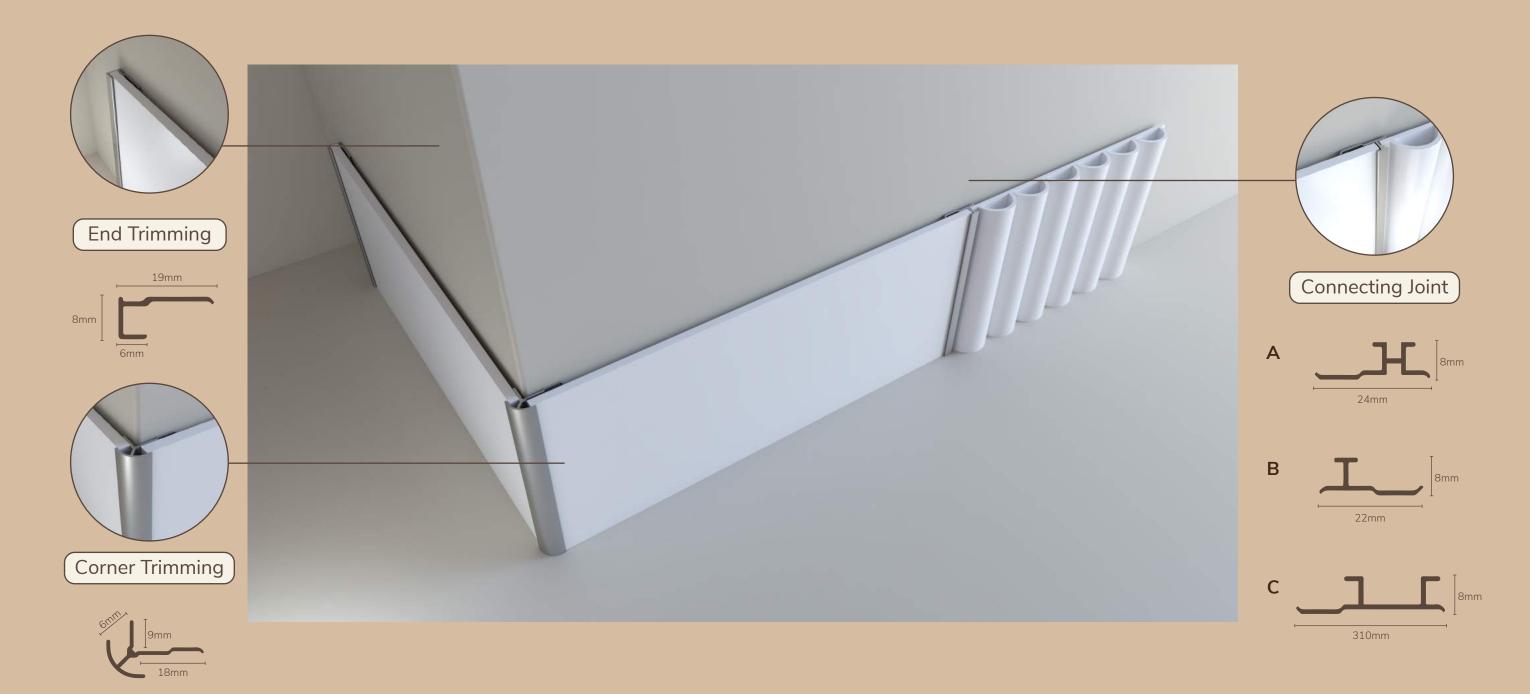

# Complete Wall Solution \_\_\_\_\_

**Cross-section** 

# Complete Wall Solution \_\_\_\_\_

# Complete Wall Solution

# Installation

**How to install Fluted Panels** 

Half Wall

Full Wall

Step 1 Install the first panel and use construction glue to fix to place.

Step 2
Install the second wall panel by placing the long connecting flap over the shorter flap.

Step 3
Install L capping. It is that easy!