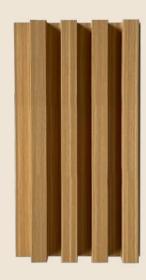

### Elegant

Slim and subtle, perfect interior wall decor without being too overpowering

Size: 156mm x 10mm

Length: 2800 mm

Material: Wood plastic composite