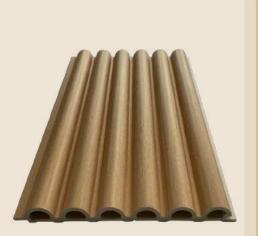

### Arch

For an eye-catching look, indulge in intricate detailing and dynamic curves

Size: 159mm x 15mm

Length: 2800 mm

Material: Wood plastic composite