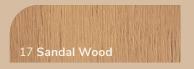

**REFINE BY CHROMA** 

# THE FLUTED SERIES

**CATALOGUE VER. 2** 







# Complete Wall Solution \_\_\_\_\_



**Cross-section** 



# Complete Wall Solution \_\_\_\_\_



# Complete Wall Solution



# Features and Specifications \_

### **Product Features**



**High Spec Interior** Sticker Finishes



Scratch Resistance



Low Maintenance



Weather Adaptability

### **Technical Specifications**

Wood Plastic Composite Material:

Fire rating: Available upon request

### **Applications**

Any kind of wall applications as decorative purposes for interior spaces.

### **Available Colours**

### Metallic/Special Finish

















### Solid Finish









### **Premier Finish**





































# Fluted Series \_\_\_\_\_





### Elegant

Slim and subtle, perfect interior wall decor without being too overpowering

Size: 156mm x 10mm

Length: 2800 mm

Material: Wood plastic composite







### Premier

Our most popular series, creating smooth linear continuality in an interior space

Size: 159mm x 26mm

Length: 2800 mm

Material: Wood plastic composite







### Grooves

A slimmer profile adapted from our most popular series

Size: 173mm x 20mm

Length: 2800 mm

Material: Wood plastic composite



# Fluted Series \_\_\_\_\_



### Arch

For an eye-catching look, indulge in intricate detailing and dynamic curves

Size: 159mm x 15mm

Length: 2800 mm

Material: Wood plastic composite







### Waves

Subtle curves, smooth as waves

Size: 209mm x 15mm

Length: