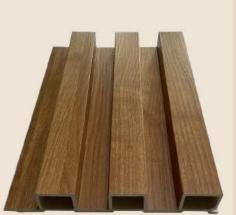

# Fluted Series \_\_\_\_\_

### Arch

For an eye-catching look, indulge in intricate detailing and dynamic curves

Size: 159mm x 15mm

Length: 2800 mm

Material: Wood plastic composite

### Waves

Subtle curves, smooth as waves

Size: 209mm x 15mm

Length: 2800 mm

Material: Wood plastic composite

### Ribbed

Curved columns can spruce up an interior space with an exquisite touch

Size: 158mm x 15mm

Length: 2800 mm

Material: Wood plastic composite