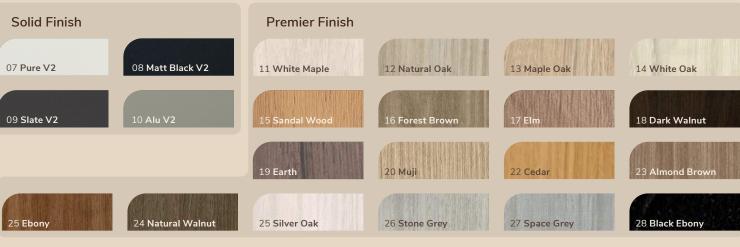

### Available colours:





# Installation

**How to install Fluted Panels** 

Half Wall

Full Wall



Step 1 Install the first panel and use construction glue to fix to place.



Step 2
Install the second wall panel by placing the long connecting flap over the shorter flap.



Step 3
Install L capping. It is that easy!



# Flat Panel Series \_\_\_

### Flat Panel

Seamlessly complements the wide range of fluted panels to choose from

Width: 1220mm
Length: 2800 mm
Thickness: 5mm

Material: Wood plastic composite

### Full height of solid panel:





### **Available Colours**



### **How to install Flat Panels**



Step 1
Install the first panel and use construction glue to fix to place.



Step 2 Install the second wall panel by placing it beside. You may use connecting joints as well.



# Flat Panel Series (Marble Series)



+65 8788 6890 +65 6926 2610 enquiry@chroma.com.sg

62 Ubi Road 1 Oxley Bizhub 2, #01-41, Singapore 408734

chroma-living.com chromafurnishing.com