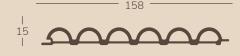

### Ribbed

Curved columns can spruce up an interior space with an exquisite touch

Size: 158mm x 15mm

Length: 2800 mm

Material: Wood plastic composite