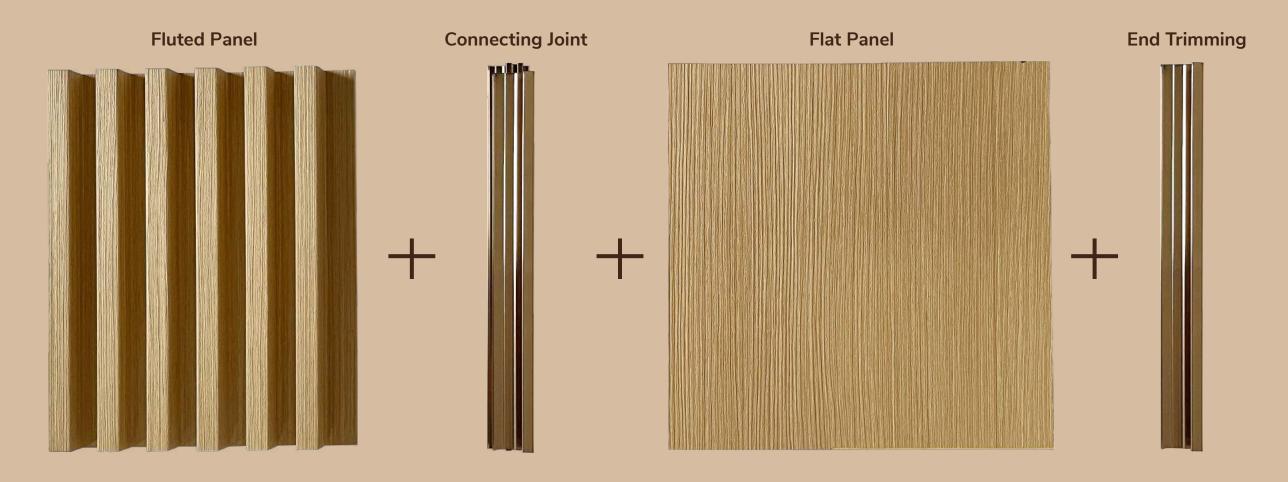

# Complete Wall Solution \_\_\_\_\_

**Cross-section** 

# Complete Wall Solution \_\_\_\_\_