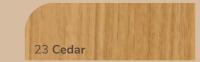

**REFINE BY CHROMA** 

# THE FLUTED SERIES

**CATALOGUE VER. 2** 







# Complete Wall Solution \_\_\_\_\_



**Cross-section** 



# Complete Wall Solution \_\_\_\_\_



# Complete Wall Solution



# Features and Specifications \_

### **Product Features**



**High Spec Interior** Sticker Finishes



Scratch Resistance



Low Maintenance



Weather Adaptability

### **Technical Specifications**

Wood Plastic Composite Material:

Fire rating: Available upon request

### **Applications**

Any kind of wall applications as decorative purposes for interior spaces.

### **Available Colours**

### Metallic/Special Finish

















### Solid Finish









### **Premier Finish**





































# Fluted Series \_\_\_\_\_





### Elegant

Slim and subtle, perfect interior wall decor without being too overpowering

Size: 156mm x 10mm

Length: 2800 mm

Material: Wood plastic composite







### Premier

Our most popular series, creating smooth linear continuality in an interior space

Size: 159mm x 26mm

Length: 2800 mm

Material: Wood plastic composite







### Grooves

A slimmer profile adapted from our most popular series

Size: 173mm x 20mm

Length: 2800 mm

Material: Wood plastic composite



# Fluted Series \_\_\_\_\_



### Arch

For an eye-catching look, indulge in intricate detailing and dynamic curves

Size: 159mm x 15mm

Length: 2800 mm

Material: Wood plastic composite







### Waves

Subtle curves, smooth as waves

Size: 209mm x 15mm

Length: 280