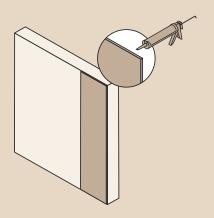

**Outdoor Fluted**

Seamlessly connect the inside of your home with your outside space through materials

Size: 219mm x 26mm

∟ength: 2800 mr

Material: Wood plastic composi



### Available colours:





# Installation

**How to install Fluted Panels** 

Half Wall

Full Wall



Step 1 Install the first panel and use construction glue to fix to place.



Step 2
Install the second wall panel by placing the long connecting flap over the shorter flap.



Step 3
Install L capping. It is that easy!



# Flat Panel Series \_\_\_

### Flat Panel

Seamlessly complements the wide range of fluted panels to choose from

Width: 1220mm
Length: 2800 mm
Thickness: 5mm

Material: Wood plastic composite

### Full height of solid panel:





### **Available Colours**



### **How to install Flat Panels**



Step 1
Install the first panel and use construction glue to fix to place.



Step 2 Install the second wall panel by placing it beside. You may use connecting joints as well.



# Flat Panel Series (Marble Series)



+65 8788 6890 +65 6926 2610 enquiry@chroma.com.sg

62 Ubi Road 1 Oxley Bizhub 2, #01-41, Singapore 408734

chroma-living.com chromafurnishing.com