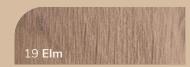

**REFINE BY CHROMA** 

# THE FLUTED SERIES

**CATALOGUE VER. 2** 







# Complete Wall Solution \_\_\_\_\_



**Cross-section** 



# Complete Wall Solution \_\_\_\_\_



# Complete Wall Solution



# Features and Specifications \_

### **Product Features**



**High Spec Interior** Sticker Finishes



Scratch Resistance



Low Maintenance



Weather Adaptability

### **Technical Specifications**

Wood Plastic Composite Material:

Fire rating: Available upon request

### **Applications**

Any kind of wall applications as decorative purposes for interior spaces.

### **Available Colours**

### Metallic/Special Finish

















### Solid Finish









### **Premier Finish**





































# Fluted Series \_\_\_\_\_





### Elegant

Slim and subtle, perfect interior wall decor without being too overpowering

Size: 156mm x 10mm

Length: 2800 mm

Material: Wood plastic composite







### Premier

Our most popular series, creating smooth linear continuality in an interior space

Size: 159mm x 26mm

Length: 2800 mm

Material: Wood plastic composite







### Grooves

A slimmer profile adapted from our most popular series

Size: 173mm x 20mm

Length: 2800 mm

Material: Wood plastic composite



# Fluted Series \_\_\_\_\_



### Arch

For an eye-catching look, indulge in intricate detailing and dynamic curves

Size: 159mm x 15mm

Length: 2800 mm

Material: Wood plastic composite







### Waves

Subtle curves, smooth as waves

Size: 209mm x 15m