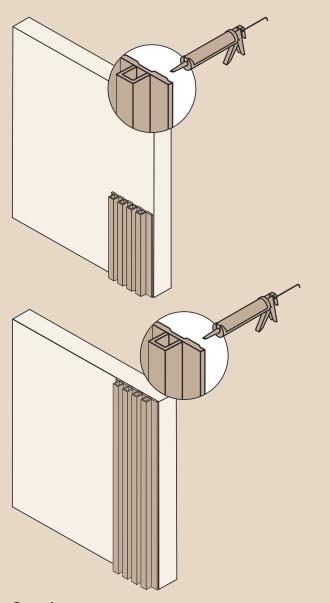

# Installation

**How to install Fluted Panels** 

Half Wall

Full Wall

Step 1 Install the first panel and use construction glue to fix to place.

Step 2
Install the second wall panel by placing the long connecting flap over the shorter flap.

Step 3
Install L capping. It is that easy!