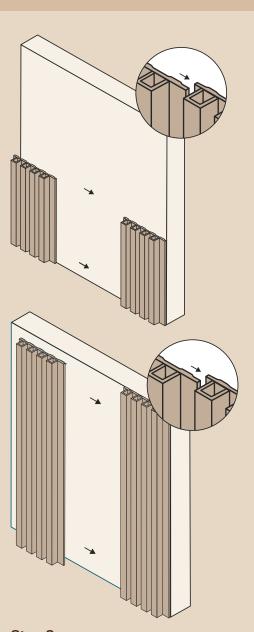

# Installation

**How to install Fluted Panels** 

Half Wall

Full Wall

Step 1 Install the first panel and use construction glue to fix to place.

Step 2
Install the second wall panel by placing the long connecting flap over the shorter flap.

Step 3
Install L capping. It is that easy!