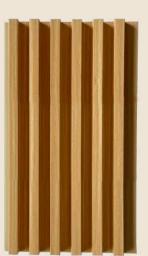

### Premier

Our most popular series, creating smooth linear continuality in an interior space

Size: 159mm x 26mm

Length: 2800 mm

Material: Wood plastic composite