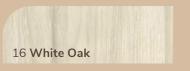

**REFINE BY CHROMA** 

# THE FLUTED SERIES

**CATALOGUE VER. 2** 







# Complete Wall Solution \_\_\_\_\_



**Cross-section** 



# Complete Wall Solution \_\_\_\_\_



# Complete Wall Solution



# Features and Specifications \_

### **Product Features**



**High Spec Interior** Sticker Finishes



Scratch Resistance



Low Maintenance



Weather Adaptability

### **Technical Specifications**

Wood Plastic Composite Material:

Fire rating: Available upon request

### **Applications**

Any kind of wall applications as decorative purposes for interior spaces.

### **Available Colours**

### Metallic/Special Finish

















### Solid Finish









### **Premier Finish**





































# Fluted Series \_\_\_\_\_





### Elegant

Slim and subtle, perfect interior wall decor without being too overpowering

Size: 156mm x 10mm

Length: 2800 mm

Material: Wood plastic composite







### Premier

Our most popular series, creating smooth linear continuality in an interior space

Size: 159mm x 26mm

Length: 2800 mm

Material: Wood plastic composite







### Grooves

A slimmer profile adapted from our most popular series

Size: 173mm x 20mm

Length: 2800 mm

Material: Wood plastic composite



# Fluted Series \_\_\_\_\_



### Arch

For an eye-catching look, indulge in intricate detailing and dynamic curves

Size: 159mm x 15mm

Length: 2800 mm

Material: Wood plastic composite







### Waves

Subtle curves, smooth as waves

Size: 209mm x 1