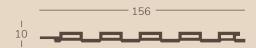

# Complete Wall Solution \_\_\_\_\_

**Cross-section** 

### Elegant

Slim and subtle, perfect interior wall decor without being too overpowering

Size: 156mm x 10mm

Length: 2800 mm

Material: Wood plastic composite