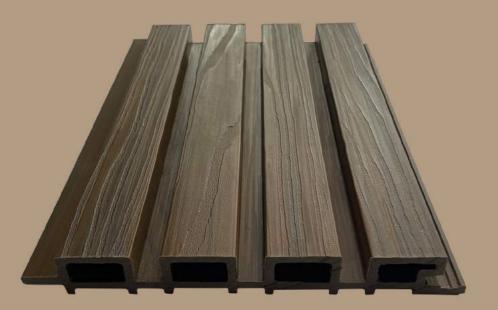

# Complete Wall Solution \_\_\_\_\_

**Cross-section** 

# Complete Wall Solution \_\_\_\_\_

# Complete Wall Solution

### **Technical Specifications**

Wood Plastic Composite Material:

Fire rating: Available upon request