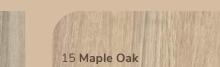

**REFINE BY CHROMA** 

# THE FLUTED SERIES

**CATALOGUE VER. 2** 







# Complete Wall Solution \_\_\_\_\_



**Cross-section** 



# Complete Wall Solution \_\_\_\_\_



# Complete Wall Solution



# Features and Specifications \_

### **Product Features**



**High Spec Interior** Sticker Finishes



Scratch Resistance



Low Maintenance



Weather Adaptability

### **Technical Specifications**

Wood Plastic Composite Material:

Fire rating: Available upon request

### **Applications**

Any kind of wall applications as decorative purposes for interior spaces.

### **Available Colours**

### Metallic/Special Finish

















### Solid Finish









### **Premier Finish**





































# Fluted Series \_\_\_\_\_





### Elegant

Slim and subtle, perfect interior wall decor without being too overpowering

Size: 156mm x 10mm

Length: 2800 mm

Material: Wood plastic composite







### Premier

Our most popular series, creating smooth linear continuality in an interior space

Size: 159mm x 26mm

Length: 2800 mm

Material: Wood plastic composite







### Grooves

A slimmer profile adapted from our most popular series

Size: 173mm x 20mm

Length: 2800 mm

Material: Wood plastic composite



# Fluted Series \_\_\_\_\_



### Arch

For an eye-catching look, indulge in intricate detailing and dynamic curves

Size: 159mm x 15mm

Length: 2800 mm

Material: Wood plastic composite







### Waves

Subtle curves, smooth as waves

Size: 209mm x 15mm

Length: 2800 mm