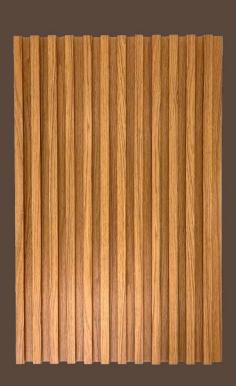

to everyone — from the professional to the pure passionate.





# The Solid Series \_

Uniform and consistent panels with different profiles to choose from.

Covered with premium film lamination with pinewood core, the Solid Series is a part of our new exquisite "Refine" wall decorations.



# Features and Specifications \_

#### **Product Features**



High Spec Interior Sticker Finishes



Scratch Resistance



Low Maintenance



Weather Adaptability

#### **Technical Specifications**

Material: Premium Film Lamination with Pinewood core

Fire rating: Available upon request

#### **Applications**

Any kind of wall applications as decorative purposes for interior spaces.

# **Available Colours**

\*\*Also available in raw unfinished panels.

















# Installation

















# **Solid Fluted**

Symmetrically linear, the perfect minimalistic interior wall decor

Size: 150mm x 20mm Length: 2800 mm

Material: Premium Film Lamination

with Pinewood core





# Solid Tube

Circular and curvy, creating a soft continuity

150mm x 17mm Length: 2800 mm

Material: Premium Film Lamination with Pinewood core









# Solid Organic

Slim and subtle to achieve an exceptional look without being overpowering

Size: 150mm x 17mm Length: 2800 mm

Material: Premium Film Lamination with Pinewood core





# Solid Jagged

Angular from the side, slim from the front.

Size: 120mm x 17mm Length: 2800 mm

Material: Premium Film Lamination

with Pinewood core

17







# Solid Concave

Curves that create fluidity designed to soften an interior space

Size: 120mm x 17mm Length: 280