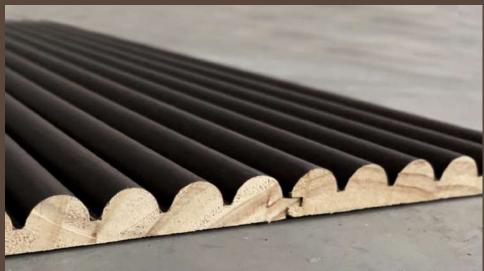

# Solid Tube

Circular and curvy, creating a soft continuity

150mm x 17mm Length: 2800 mm

Material: Premium Film Lamination with Pinewood core