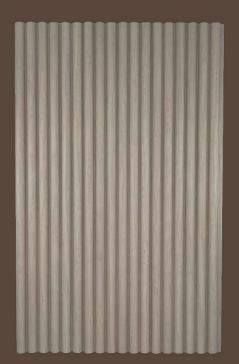

# Solid Tube

Circular and curvy, creating a soft continuity

150mm x 17mm Length: 2800 mm

Material: Premium Film Lamination with Pinewood core