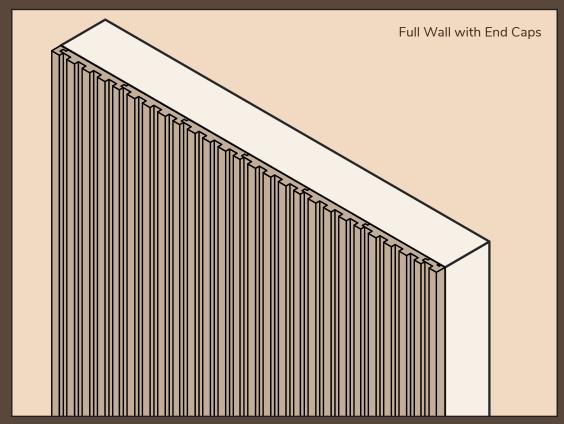

ade available to everyone — from the professional to the pure passionate.





# The Solid Series \_

Uniform and consistent panels with different profiles to choose from.

Covered with premium film lamination with pinewood core, the Solid Series is a part of our new exquisite "Refine" wall decorations.



# Features and Specifications \_

#### **Product Features**



High Spec Interior Sticker Finishes



Scratch Resistance



Low Maintenance



Weather Adaptability

#### **Technical Specifications**

Material: Premium Film Lamination with Pinewood core

Fire rating: Available upon request

#### **Applications**

Any kind of wall applications as decorative purposes for interior spaces.

# **Available Colours**

\*\*Also available in raw unfinished panels.

















# Installation

















# **Solid Fluted**

Symmetrically linear, the perfect minimalistic interior wall decor

Size: 150mm x 20mm Length: 2800 mm

Material: Premium Film Lamination

with Pinewood core





# Solid Tube

Circular and curvy, creating a soft continuity

150mm x 17mm Length: 2800 mm

Material: Premium Film Lamination with Pinewood core









# Solid Organic

Slim and subtle to achieve an exceptional look without being overpowering

Size: 150mm x 17mm Length: 2800 mm

Material: Premium Film Lamination with Pinewood core





# Solid Jagged

Angular from the side, slim from the front.

Size: 120mm x 17mm Length: 2800 mm

Material: Premium Film Lamination

with Pinewood core

17







# Solid Concave

Curves that create fluidity designed to soften an interior space

Size: 120mm x 17