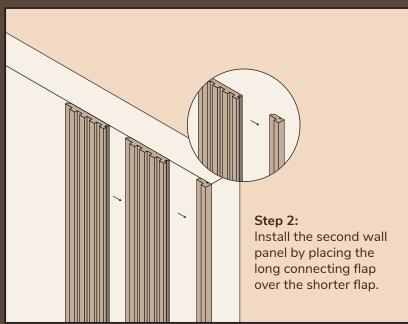

ailable to everyone — from the professional to the pure passionate.





# The Solid Series \_

Uniform and consistent panels with different profiles to choose from.

Covered with premium film lamination with pinewood core, the Solid Series is a part of our new exquisite "Refine" wall decorations.



# Features and Specifications \_

#### **Product Features**



High Spec Interior Sticker Finishes



Scratch Resistance



Low Maintenance



Weather Adaptability

#### **Technical Specifications**

Material: Premium Film Lamination with Pinewood core

Fire rating: Available upon request

#### **Applications**

Any kind of wall applications as decorative purposes for interior spaces.

# **Available Colours**

\*\*Also available in raw unfinished panels.

















# Installation

















# **Solid Fluted**

Symmetrically linear, the perfect minimalistic interior wall decor

Size: 150mm x 20mm Length: 2800 mm

Material: Premium Film Lamination

with Pinewood core





# Solid Tube

Circular and curvy, creating a soft continuity

150mm x 17mm Length: 2800 mm

Material: Premium Film Lamination with Pinewood core









# Solid Organic

Slim and subtle to achieve an exceptional look without being overpowering

Size: 150mm x 17mm Length: 2800 mm

Material: Premium Film Lamination with Pinewood core





# Solid Jagged

Angular from the side, slim from the front.

Size: 120mm x 17mm Length: 2800 mm

Material: Premium Film Lamination

with Pinewood core

17







# Solid Concave

Curves that create fluidity designed to soften an interior space

Size: 120mm x 17mm Len