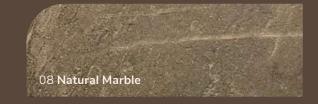

exquisite taste made available to everyone — from the professional to the pure passionate.





# The Solid Series \_

Uniform and consistent panels with different profiles to choose from.

Covered with premium film lamination with pinewood core, the Solid Series is a part of our new exquisite "Refine" wall decorations.



# Features and Specifications \_

#### **Product Features**



High Spec Interior Sticker Finishes



Scratch Resistance



Low Maintenance



Weather Adaptability

#### **Technical Specifications**

Material: Premium Film Lamination with Pinewood core

Fire rating: Available upon request

#### **Applications**

Any kind of wall applications as decorative purposes for interior spaces.

# **Available Colours**

\*\*Also available in raw unfinished panels.

















# Installation

















# **Solid Fluted**

Symmetrically linear, the perfect minimalistic interior wall decor

Size: 150mm x 20mm Length: 2800 mm

Material: Premium Film Lamination

with Pinewood core





# Solid Tube

Circular and curvy, creating a soft continuity

150mm x 17mm Length: 2800 mm

Material: Premium Film Lamination with Pinewood core









# Solid Organic

Slim and subtle to achieve an exceptional look without being overpowering

Size: 150mm x 17mm Length: 2800 mm

Material: Premium Film Lamination with Pinewood core





# Solid Jagged

Angular from the side, slim from the front.

Size: 120mm x 17mm Length: 2800 mm

Material: Premium Film Lamination

with Pinewood core

17







# Solid Concave

Curves that create fluidity designed to soften an interior space