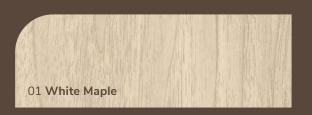

conceived with exquisite taste made available to everyone — from the professional to the pure passionate.





# The Solid Series \_

Uniform and consistent panels with different profiles to choose from.

Covered with premium film lamination with pinewood core, the Solid Series is a part of our new exquisite "Refine" wall decorations.



# Features and Specifications \_

#### **Product Features**



High Spec Interior Sticker Finishes



Scratch Resistance



Low Maintenance



Weather Adaptability

#### **Technical Specifications**

Material: Premium Film Lamination with Pinewood core

Fire rating: Available upon request

#### **Applications**

Any kind of wall applications as decorative purposes for interior spaces.

# **Available Colours**

\*\*Also available in raw unfinished panels.

















# Installation

















# **Solid Fluted**

Symmetrically linear, the perfect minimalistic interior wall decor

Size: 150mm x 20mm Length: 2800 mm

Material: Premium Film Lamination

with Pinewood core





# Solid Tube

Circular and curvy, creating a soft continuity

150mm x 17mm Length: 2800 mm

Material: Premium Film Lamination with Pinewood core









# Solid Organic

Slim and subtle to achieve an exceptional look without being overpowering

Size: 150mm x 17mm Length: 2800 mm

Material: Premium Film Lamination with Pinewood core





# Solid Jagged

Angular from the side, slim from the front.

Size: 120mm x 17mm Length: 2800 mm

Material: Premium Film Lamination

with Pinewood core

17







# Solid Concave

Curves that create fluidity designed to soften an