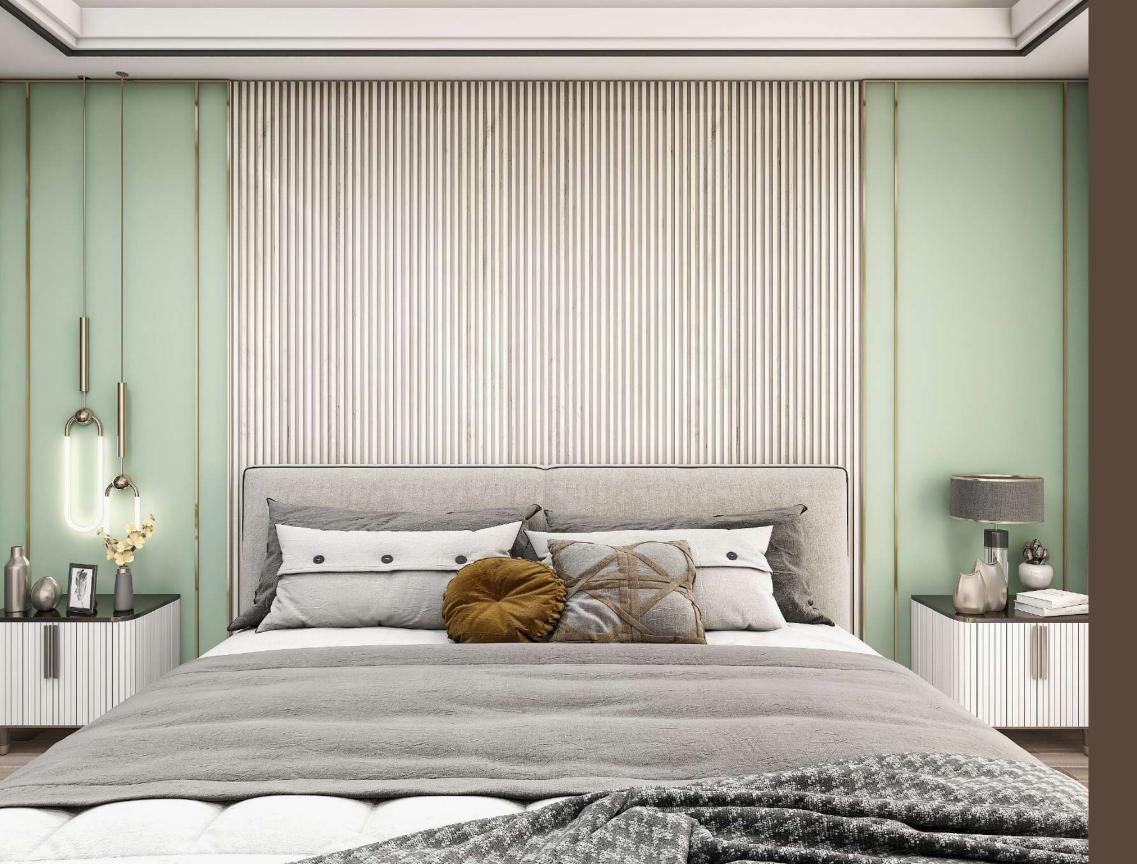

# The Solid Series \_

Uniform and consistent panels with different profiles to choose from.

Covered with premium film lamination with pinewood core, the Solid Series is a part of our new exquisite "Refine" wall decorations.

# **Solid Fluted**

Symmetrically linear, the perfect minimalistic interior wall decor

Size: 150mm x 20mm Length: 2800 mm

Material: Premium Film Lamination

with Pinewood core