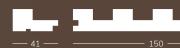

# Solid Jagged

Angular from the side, slim from the front.

Size: 120mm x 17mm Length: 2800 mm

Material: Premium Film Lamination

with Pinewood core

17