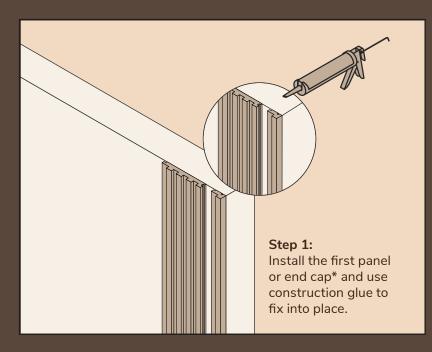

lable to everyone — from the professional to the pure passionate.





# The Solid Series \_

Uniform and consistent panels with different profiles to choose from.

Covered with premium film lamination with pinewood core, the Solid Series is a part of our new exquisite "Refine" wall decorations.



# Features and Specifications \_

#### **Product Features**



High Spec Interior Sticker Finishes



Scratch Resistance



Low Maintenance



Weather Adaptability

#### **Technical Specifications**

Material: Premium Film Lamination with Pinewood core

Fire rating: Available upon request

#### **Applications**

Any kind of wall applications as decorative purposes for interior spaces.

# **Available Colours**

\*\*Also available in raw unfinished panels.

















# Installation

















# **Solid Fluted**

Symmetrically linear, the perfect minimalistic interior wall decor

Size: 150mm x 20mm Length: 2800 mm

Material: Premium Film Lamination

with Pinewood core





# Solid Tube

Circular and curvy, creating a soft continuity

150mm x 17mm Length: 2800 mm

Material: Premium Film Lamination with Pinewood core









# Solid Organic

Slim and subtle to achieve an exceptional look without being overpowering

Size: 150mm x 17mm Length: 2800 mm

Material: Premium Film Lamination with Pinewood core





# Solid Jagged

Angular from the side, slim from the front.

Size: 120mm x 17mm Length: 2800 mm

Material: Premium Film Lamination

with Pinewood core

17







# Solid Concave

Curves that create fluidity designed to soften an interior space

Size: 120mm x 17mm Lengt