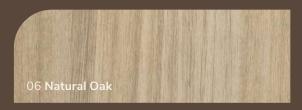

with exquisite taste made available to everyone — from the professional to the pure passionate.





# The Solid Series \_

Uniform and consistent panels with different profiles to choose from.

Covered with premium film lamination with pinewood core, the Solid Series is a part of our new exquisite "Refine" wall decorations.



# Features and Specifications \_

#### **Product Features**



High Spec Interior Sticker Finishes



Scratch Resistance



Low Maintenance



Weather Adaptability

#### **Technical Specifications**

Material: Premium Film Lamination with Pinewood core

Fire rating: Available upon request

#### **Applications**

Any kind of wall applications as decorative purposes for interior spaces.

# **Available Colours**

\*\*Also available in raw unfinished panels.

















# Installation

















# **Solid Fluted**

Symmetrically linear, the perfect minimalistic interior wall decor

Size: 150mm x 20mm Length: 2800 mm

Material: Premium Film Lamination

with Pinewood core





# Solid Tube

Circular and curvy, creating a soft continuity

150mm x 17mm Length: 2800 mm

Material: Premium Film Lamination with Pinewood core









# Solid Organic

Slim and subtle to achieve an exceptional look without being overpowering

Size: 150mm x 17mm Length: 2800 mm

Material: Premium Film Lamination with Pinewood core





# Solid Jagged

Angular from the side, slim from the front.

Size: 120mm x 17mm Length: 2800 mm

Material: Premium Film Lamination

with Pinewood core

17







# Solid Concave

Curves that create fluidity designed to soften an interior s