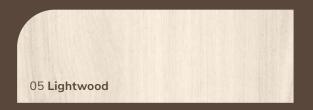

d with exquisite taste made available to everyone — from the professional to the pure passionate.





# The Solid Series \_

Uniform and consistent panels with different profiles to choose from.

Covered with premium film lamination with pinewood core, the Solid Series is a part of our new exquisite "Refine" wall decorations.



# Features and Specifications \_

#### **Product Features**



High Spec Interior Sticker Finishes



Scratch Resistance



Low Maintenance



Weather Adaptability

#### **Technical Specifications**

Material: Premium Film Lamination with Pinewood core

Fire rating: Available upon request

#### **Applications**

Any kind of wall applications as decorative purposes for interior spaces.

# **Available Colours**

\*\*Also available in raw unfinished panels.

















# Installation

















# **Solid Fluted**

Symmetrically linear, the perfect minimalistic interior wall decor

Size: 150mm x 20mm Length: 2800 mm

Material: Premium Film Lamination

with Pinewood core





# Solid Tube

Circular and curvy, creating a soft continuity

150mm x 17mm Length: 2800 mm

Material: Premium Film Lamination with Pinewood core









# Solid Organic

Slim and subtle to achieve an exceptional look without being overpowering

Size: 150mm x 17mm Length: 2800 mm

Material: Premium Film Lamination with Pinewood core





# Solid Jagged

Angular from the side, slim from the front.

Size: 120mm x 17mm Length: 2800 mm

Material: Premium Film Lamination

with Pinewood core

17







# Solid Concave

Curves that create fluidity designed to soften an interior