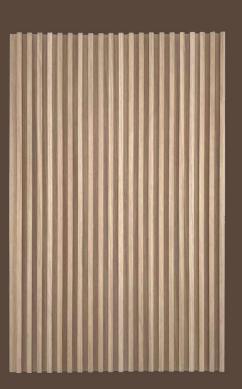

# **Solid Fluted**

Symmetrically linear, the perfect minimalistic interior wall decor

Size: 150mm x 20mm Length: 2800 mm

Material: Premium Film Lamination

with Pinewood core