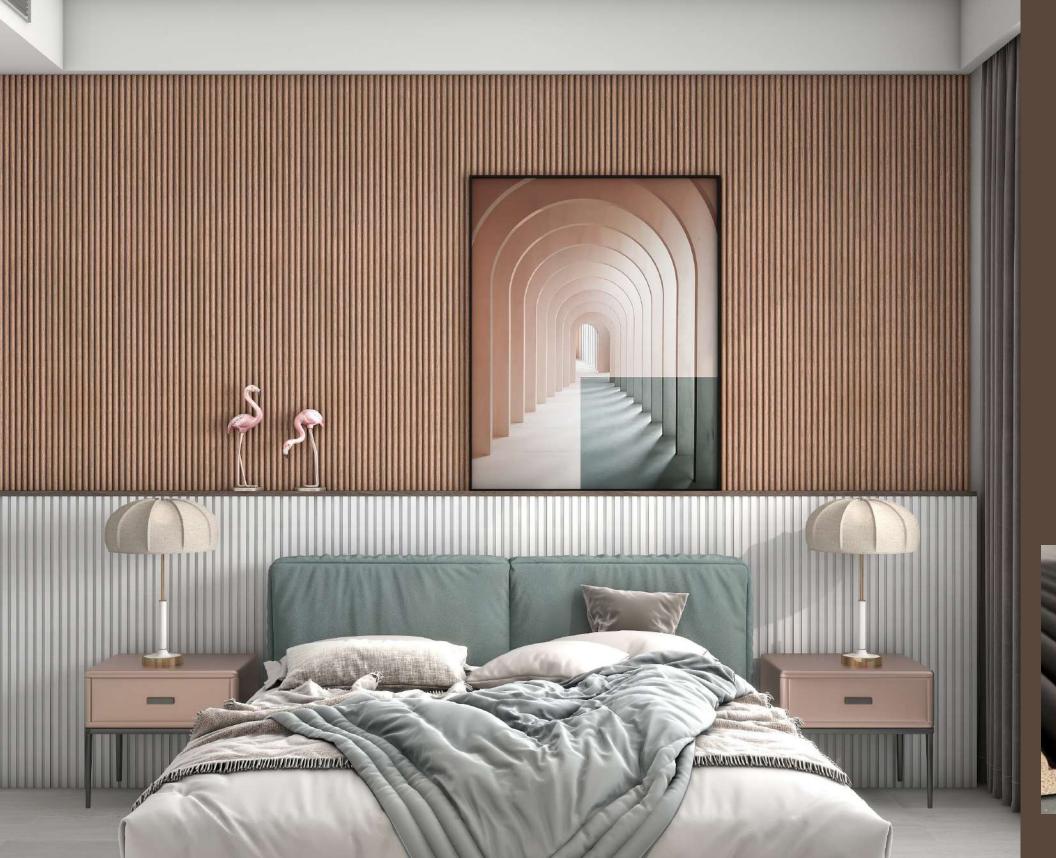

# The Solid Series \_

Uniform and consistent panels with different profiles to choose from.

Covered with premium film lamination with pinewood core, the Solid Series is a part of our new exquisite "Refine" wall decorations.

# **Solid Fluted**

Symmetrically linear, the perfect minimalistic interior wall decor

Size: 150mm x 20mm Length: 2800 mm

Material: Premium Film Lamination

with Pinewood core

# Solid Tube

Circular and curvy, creating a soft continuity

150mm x 17mm Length: 2800 mm

Material: Premium Film Lamination with Pinewood core

# Solid Organic

Slim and subtle to achieve an exceptional look without being overpowering

Size: 150mm x 17mm Length: 2800 mm

Material: Premium Film Lamination with Pinewood core

# Solid Jagged

Angular from the side, slim from the front.

Size: 120mm x 17mm Length: 2800 mm

Material: Premium Film Lamination

with Pinewood core

17

# Solid Concave

Curves that create fluidity designed to soften an interior space

Size: 120mm x 17mm Length: 2800 mm

Material: Premium Film Lamination

with Pinewood core

+65 8788 6890 +65 6926 2610 enquiry@chroma-living.com