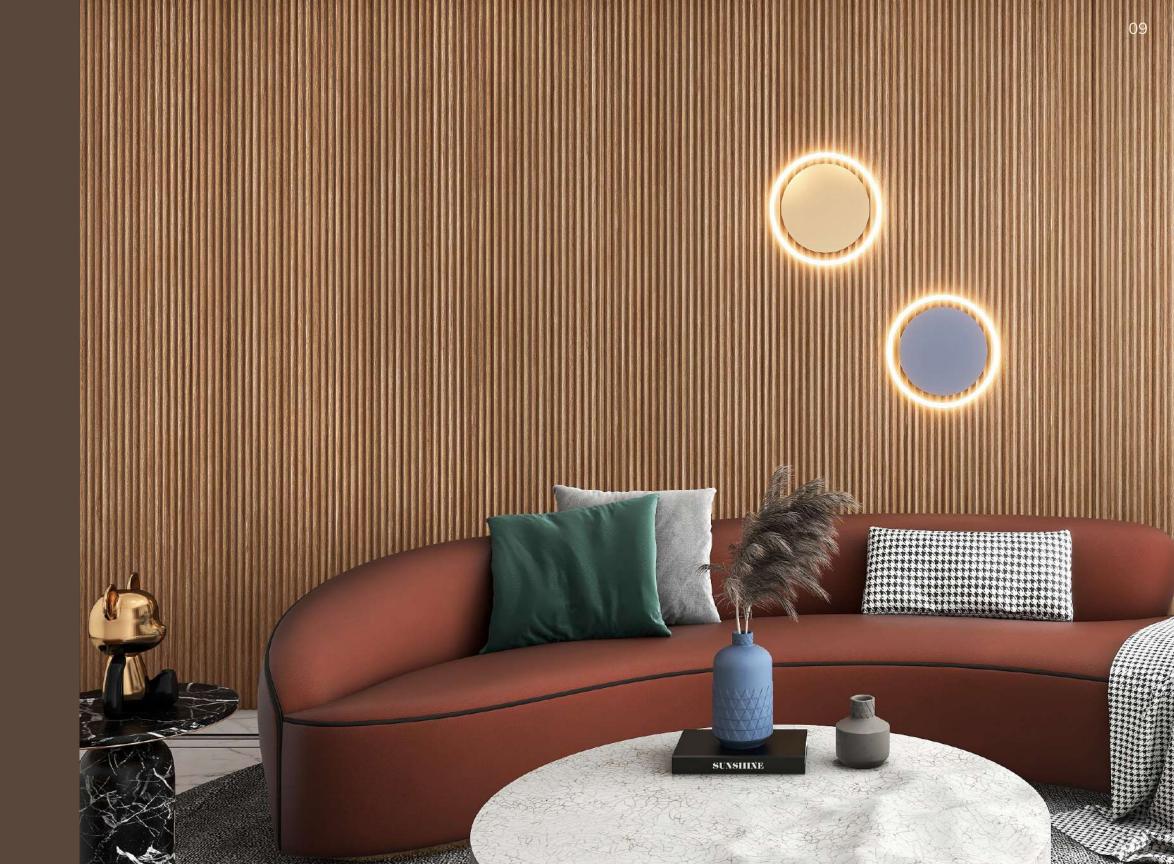

# The Solid Series \_

Uniform and consistent panels with different profiles to choose from.

Covered with premium film lamination with pinewood core, the Solid Series is a part of our new exquisite "Refine" wall decorations.

# **Solid Fluted**

Symmetrically linear, the perfect minimalistic interior wall decor

Size: 150mm x 20mm Length: 2800 mm

Material: Premium Film Lamination

with Pinewood core

# Solid Tube

Circular and curvy, creating a soft continuity

150mm x 17mm Length: 2800 mm

Material: Premium Film Lamination with Pinewood core

# Solid Organic

Slim and subtle to achieve an exceptional look without being overpowering

Size: 150mm x 17mm Length: 2800 mm

Material: Premium Film Lamination with Pinewood core

# Solid Jagged

Angular from the side, slim from the front.

Size: 120mm x 17mm Length: 2800 mm

Material: Premium Film Lamination

with Pinewood core

17

# Solid Concave

Curves that create fluidity designed to soften an interior space

Size: 120mm x 17mm Length: 2800 mm

Material: Premium Film Lamination

with Pinewood core

+65 8788 6890 +65 6926 2610 enquiry@chroma-living.com