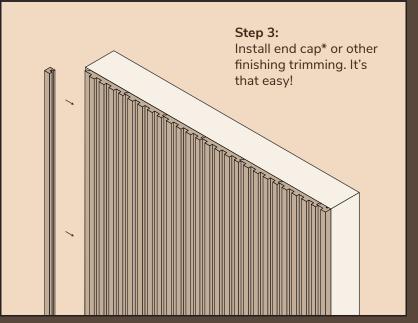

ble to everyone — from the professional to the pure passionate.





# The Solid Series \_

Uniform and consistent panels with different profiles to choose from.

Covered with premium film lamination with pinewood core, the Solid Series is a part of our new exquisite "Refine" wall decorations.



# Features and Specifications \_

#### **Product Features**



High Spec Interior Sticker Finishes



Scratch Resistance



Low Maintenance



Weather Adaptability

#### **Technical Specifications**

Material: Premium Film Lamination with Pinewood core

Fire rating: Available upon request

#### **Applications**

Any kind of wall applications as decorative purposes for interior spaces.

# **Available Colours**

\*\*Also available in raw unfinished panels.

















# Installation

















# **Solid Fluted**

Symmetrically linear, the perfect minimalistic interior wall decor

Size: 150mm x 20mm Length: 2800 mm

Material: Premium Film Lamination

with Pinewood core





# Solid Tube

Circular and curvy, creating a soft continuity

150mm x 17mm Length: 2800 mm

Material: Premium Film Lamination with Pinewood core









# Solid Organic

Slim and subtle to achieve an exceptional look without being overpowering

Size: 150mm x 17mm Length: 2800 mm

Material: Premium Film Lamination with Pinewood core





# Solid Jagged

Angular from the side, slim from the front.

Size: 120mm x 17mm Length: 2800 mm

Material: Premium Film Lamination

with Pinewood core

17







# Solid Concave

Curves that create fluidity designed to soften an interior space

Size: 120mm x 17mm Length: