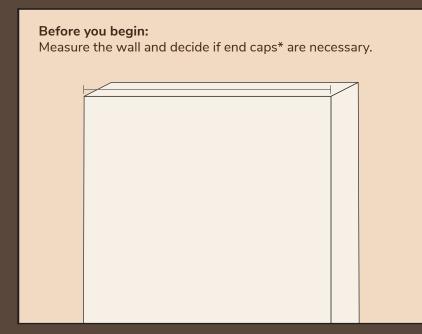

available to everyone — from the professional to the pure passionate.





# The Solid Series \_

Uniform and consistent panels with different profiles to choose from.

Covered with premium film lamination with pinewood core, the Solid Series is a part of our new exquisite "Refine" wall decorations.



# Features and Specifications \_

#### **Product Features**



High Spec Interior Sticker Finishes



Scratch Resistance



Low Maintenance



Weather Adaptability

#### **Technical Specifications**

Material: Premium Film Lamination with Pinewood core

Fire rating: Available upon request

#### **Applications**

Any kind of wall applications as decorative purposes for interior spaces.

# **Available Colours**

\*\*Also available in raw unfinished panels.

















# Installation

















# **Solid Fluted**

Symmetrically linear, the perfect minimalistic interior wall decor

Size: 150mm x 20mm Length: 2800 mm

Material: Premium Film Lamination

with Pinewood core





# Solid Tube

Circular and curvy, creating a soft continuity

150mm x 17mm Length: 2800 mm

Material: Premium Film Lamination with Pinewood core









# Solid Organic

Slim and subtle to achieve an exceptional look without being overpowering

Size: 150mm x 17mm Length: 2800 mm

Material: Premium Film Lamination with Pinewood core





# Solid Jagged

Angular from the side, slim from the front.

Size: 120mm x 17mm Length: 2800 mm

Material: Premium Film Lamination

with Pinewood core

17







# Solid Concave

Curves that create fluidity designed to soften an interior space

Size: 120mm x 17mm L