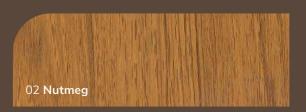

nceived with exquisite taste made available to everyone — from the professional to the pure passionate.





# The Solid Series \_

Uniform and consistent panels with different profiles to choose from.

Covered with premium film lamination with pinewood core, the Solid Series is a part of our new exquisite "Refine" wall decorations.



# Features and Specifications \_

#### **Product Features**



High Spec Interior Sticker Finishes



Scratch Resistance



Low Maintenance



Weather Adaptability

#### **Technical Specifications**

Material: Premium Film Lamination with Pinewood core

Fire rating: Available upon request

#### **Applications**

Any kind of wall applications as decorative purposes for interior spaces.

# **Available Colours**

\*\*Also available in raw unfinished panels.

















# Installation

















# **Solid Fluted**

Symmetrically linear, the perfect minimalistic interior wall decor

Size: 150mm x 20mm Length: 2800 mm

Material: Premium Film Lamination

with Pinewood core





# Solid Tube

Circular and curvy, creating a soft continuity

150mm x 17mm Length: 2800 mm

Material: Premium Film Lamination with Pinewood core









# Solid Organic

Slim and subtle to achieve an exceptional look without being overpowering

Size: 150mm x 17mm Length: 2800 mm

Material: Premium Film Lamination with Pinewood core





# Solid Jagged

Angular from the side, slim from the front.

Size: 120mm x 17mm Length: 2800 mm

Material: Premium Film Lamination

with Pinewood core

17







# Solid Concave

Curves that create fluidity designed to soften an in