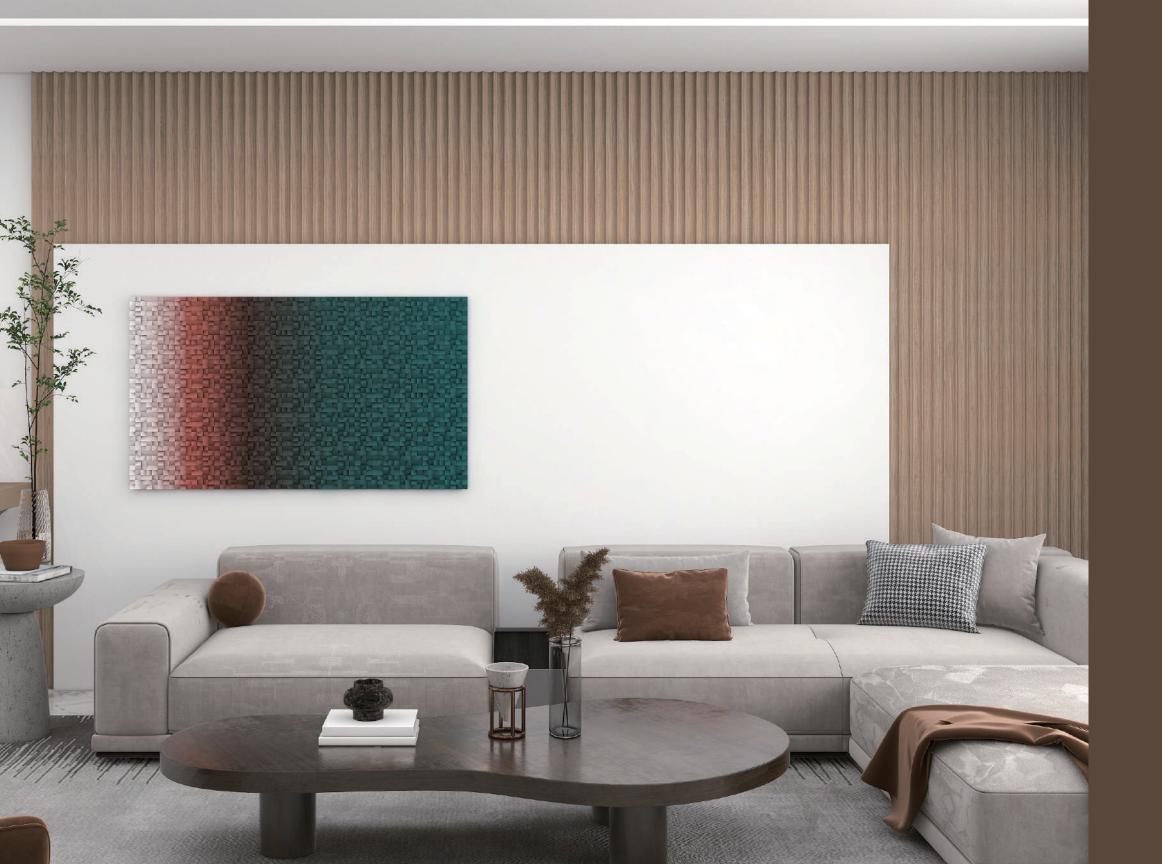

# The Solid Series \_

Uniform and consistent panels with different profiles to choose from.

Covered with premium film lamination with pinewood core, the Solid Series is a part of our new exquisite "Refine" wall decorations.

# **Solid Fluted**

Symmetrically linear, the perfect minimalistic interior wall decor

Size: 150mm x 20mm Length: 2800 mm

Material: Premium Film Lamination

with Pinewood core

# Solid Tube

Circular and curvy, creating a soft continuity

150mm x 17mm Length: 2800 mm

Material: Premium Film Lamination with Pinewood core

# Solid Organic

Slim and subtle to achieve an exceptional look without being overpowering

Size: 150mm x 17mm Length: 2800 mm

Material: Premium Film Lamination with Pinewood core

# Solid Jagged

Angular from the side, slim from the front.

Size: 120mm x 17mm Length: 2800 mm

Material: Premium Film Lamination

with Pinewood core

17

# Solid Concave

Curves that create fluidity designed to soften an interior space

Size: 120mm x 17mm Length: 2800 mm

Material: Premium Film Lamination

with Pinewood core

+65 8788 6890 +65 6926 2610 enquiry@chroma-living.com