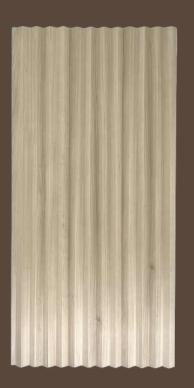

# Solid Organic

Slim and subtle to achieve an exceptional look without being overpowering

Size: 150mm x 17mm Length: 2800 mm

Material: Premium Film Lamination with Pinewood core