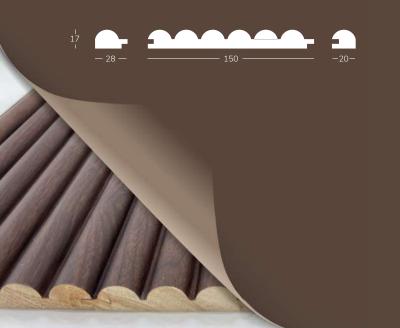

# Solid Organic

Slim and subtle to achieve an exceptional look without being overpowering

Size: 150mm x 17mm Length: 2800 mm

Material: Premium Film Lamination with Pinewood core