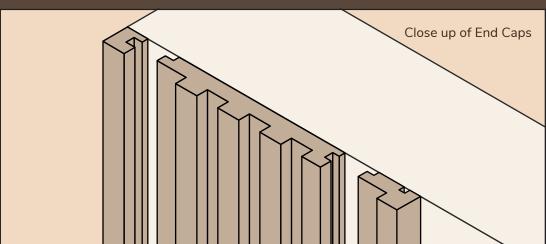

e available to everyone — from the professional to the pure passionate.





# The Solid Series \_

Uniform and consistent panels with different profiles to choose from.

Covered with premium film lamination with pinewood core, the Solid Series is a part of our new exquisite "Refine" wall decorations.



# Features and Specifications \_

#### **Product Features**



High Spec Interior Sticker Finishes



Scratch Resistance



Low Maintenance



Weather Adaptability

#### **Technical Specifications**

Material: Premium Film Lamination with Pinewood core

Fire rating: Available upon request

#### **Applications**

Any kind of wall applications as decorative purposes for interior spaces.

# **Available Colours**

\*\*Also available in raw unfinished panels.

















# Installation

















# **Solid Fluted**

Symmetrically linear, the perfect minimalistic interior wall decor

Size: 150mm x 20mm Length: 2800 mm

Material: Premium Film Lamination

with Pinewood core





# Solid Tube

Circular and curvy, creating a soft continuity

150mm x 17mm Length: 2800 mm

Material: Premium Film Lamination with Pinewood core









# Solid Organic

Slim and subtle to achieve an exceptional look without being overpowering

Size: 150mm x 17mm Length: 2800 mm

Material: Premium Film Lamination with Pinewood core





# Solid Jagged

Angular from the side, slim from the front.

Size: 120mm x 17mm Length: 2800 mm

Material: Premium Film Lamination

with Pinewood core

17







# Solid Concave

Curves that create fluidity designed to soften an interior space

Size: 120mm x 17mm