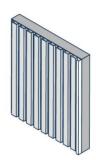

### **Elegant Fluted Panel**

Slim and subtle — perfect interior wall décor without being too overpowering.

Size: 156mm x 10mm

Length: 2.8m