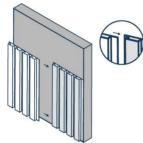

#### Installation - Full Wall

2. Install the second wall panel by placing the long connecting flap over the shorter flap.

3. Install L capping.

#### Installation - Half Wall

1. Install the first panel, and use construction glue to fix to place.

2. Install the second wall panel by placing the long connecting flap over the shorter flap.

3. Install L capping.