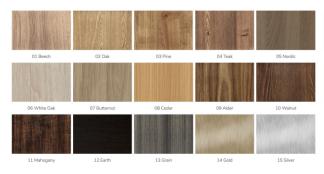

erior wall décor without being too overpowering.

Size: 156mm x 10mm

Length: 2.8m

#### **Applications**

Any kind of wall applications as decorative purposes for interior spaces.

#### **Technical Specifications**

Material: Wood powder, PVC, and

other reinforcing additives

Fire rating: Available upon request Formaldehyde: Formaldehyde free

Eco Certification: FSC 100%

### **Installation**

#### Installation - Full Wall







2. Install the second wall panel by placing the long connecting flap over the shorter flap.



3. Install L capping.

#### Installation - Half Wall



1. Install the first panel, and use construction glue to fix to place.



2. Install the second wall panel by placing the long connecting flap over the shorter flap.



3. Install L capping.

## **Colour Chart**