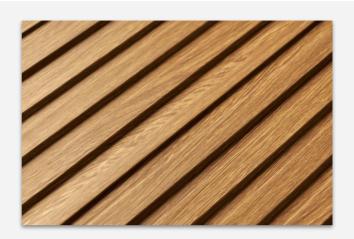

# **Specifications (Elegant Fluted Panel)**

Chroma Fluted Panels are decorative elements that can be used for both commercial and residential interiors. Our products are also sustainable as wood fiber and resin can be recycled and reused.

### **Elegant Fluted Panel**

Slim and subtle — perfect interior wall décor without being too overpowering.

Size: 156mm x 10mm

Length: 2.8m