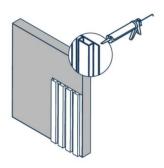

#### Installation - Full Wall

2. Install the second wall panel by placing the long connecting flap over the shorter flap.

3. Install L capping.

#### Installation - Half Wall

1. Install the first panel, and use construction glue to fix to place.

2. Install the second wall panel by placing the long connecting flap over the shorter flap.

3. Install L capping.