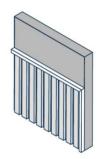

### **Elegant Fluted Panel**

Slim and subtle — perfect interior wall décor without being too overpowering.

Size: 156mm x 10mm

Length: 2.8m