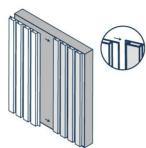

#### Installation - Full Wall

2. Install the second wall panel by placing the long connecting flap over the shorter flap.

3. Install L capping.

#### Installation - Half Wall

1. Install the first panel, and use construction glue to fix to place.

2. Install the second wall panel by placing the long connecting flap over the shorter flap.

3. Install L capping.