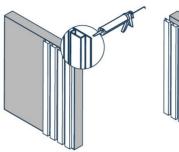

#### Installation - Full Wall

2. Install the second wall panel by placing the long connecting flap over the shorter flap.

3. Install L capping.

#### Installation - Half Wall

1. Install the first panel, and use construction glue to fix to place.

2. Install the second wall panel by placing the long connecting flap over the shorter flap.

3. Install L capping.