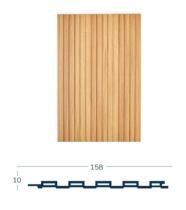

### **Elegant Fluted Panel**

Slim and subtle — perfect interior wall décor without being too overpowering.

Size: 156mm x 10mm

Length: 2.8m