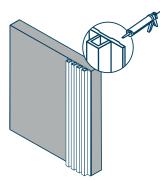

## Installation

Installation - Full Wall

1. Install the first panel and use construction glue to fix in place.

2. Install the second wall panel by placing the long connecting flap over the shorter flap.

3. Install L capping.

Installation - Half Wall

1. Install the first panel and use construction glue to fix in place.

2. Install the second wall panel by placing the long connecting flap over the shorter flap.

3. Install L capping.