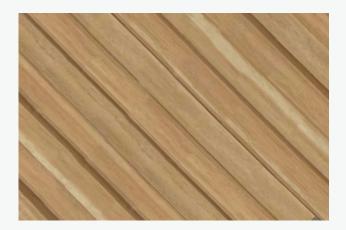

### **Grooves Fluted Panel**

Curved columns can soften an interior space while also exhibiting exquisite taste.

Size: Length: 173mm x 20mm 2800mm