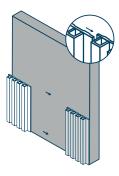

## Installation

Installation - Full Wall

1. Install the first panel and use construction glue to fix in place.

2. Install the second wall panel by placing the long connecting flap over the shorter flap.

3. Install L capping.

Installation - Half Wall

1. Install the first panel and use construction glue to fix in place.

2. Install the second wall panel by placing the long connecting flap over the shorter flap.

3. Install L capping.