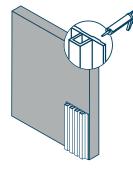

## Installation

Installation - Full Wall

1. Install the first panel and use construction glue to fix in place.

2. Install the second wall panel by placing the long connecting flap over the shorter flap.

3. Install L capping.