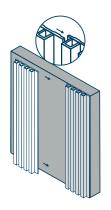

## Installation

Installation - Full Wall

1. Install the first panel and use construction glue to fix in place.

2. Install the second wall panel by placing the long connecting flap over the shorter flap.

3. Install L capping.

Installation - Half Wall

1. Install the first panel and use construction glue to fix in place.

2. Install the second wall panel by placing the long connecting flap over the shorter flap.

3. Install L capping.