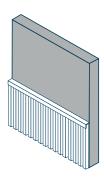

Installation - Half Wall

1. Install the first panel and use construction glue to fix in place.

2. Install the second wall panel by placing the long connecting flap over the shorter flap.

3. Install L capping.