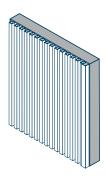

### **Grooves Fluted Panel**

Curved columns can soften an interior space while also exhibiting exquisite taste.

Size: Length: 173mm x 20mm 2800mm