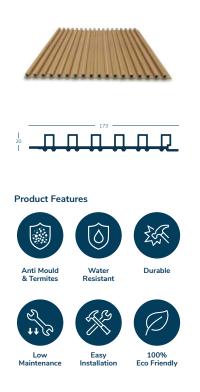

### **Grooves Fluted Panel**

Curved columns can soften an interior space while also exhibiting exquisite taste.

Size: Length: 173mm x 20mm 2800mm

#### **Technical Specifications**

| Material:          | Wood powder, PVC, and other reinforcing additives |
|--------------------|---------------------------------------------------|
| Fire rating:       | Available upon request                            |
| Formaldehyde:      | Formaldehyde free                                 |
| Eco Certification: | FSC 100%                                          |
|                    |                                                   |