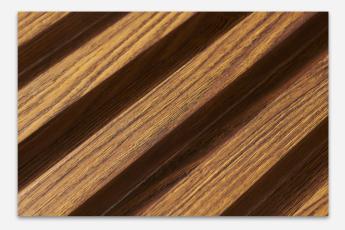

## **Luxe Fluted Panel**

Bold and elegant, this series gives an exceptional look to an interior.

Size: Length: 200mm x 28mm 2.8m

### Applications

Any kind of wall applications as decorative purposes for interior spaces.