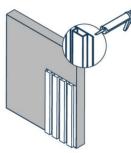

#### Installation - Full Wall

1. Install the first panel, and use construction glue to fix to place.

2. Install the second wall panel by placing the long connecting flap over the shorter flap.

3. Install L capping.

Installation - Half Wall

1. Install the first panel, and use construction glue to fix to place.

2. Install the second wall panel

by placing the long connecting flap over the shorter flap.

3. Install L capping.