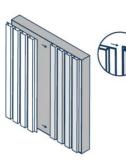

#### Installation - Full Wall

1. Install the first panel, and use construction glue to fix to place.

2. Install the second wall panel by placing the long connecting flap over the shorter flap.

3. Install L capping.

Installation - Half Wall

1. Install the first panel, and use construction glue to fix to place.

2. Install the second wall panel

by placing the long connecting flap over the shorter flap.

3. Install L capping.