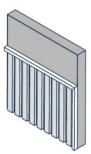

#### Installation - Full Wall

1. Install the first panel, and use construction glue to fix to place.

2. Install the second wall panel by placing the long connecting flap over the shorter flap.

3. Install L capping.

Installation - Half Wall

1. Install the first panel, and use construction glue to fix to place.

2. Install the second wall panel

by placing the long connecting flap over the shorter flap.

3. Install L capping.