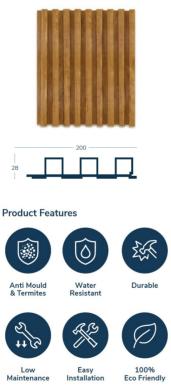

## **Luxe Fluted Panel**

Bold and elegant, this series gives an exceptional look to an interior.

Size: Length: 200mm x 28mm 2.8m

### **Technical Specifications**

Material:Wood powder, PVC, and<br/>other reinforcing additivesFire rating:Available upon requestFormaldehyde:Formaldehyde freeEco Certification:FSC 100%