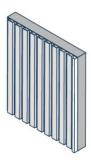

## **Luxe Fluted Panel**

Bold and elegant, this series gives an exceptional look to an interior.

Size: Length: 200mm x 28mm 2.8m

### Applications

Any kind of wall applications as decorative purposes for interior spaces.