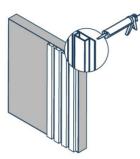

#### Installation - Full Wall

1. Install the first panel, and use construction glue to fix to place.

2. Install the second wall panel by placing the long connecting flap over the shorter flap.

3. Install L capping.

Installation - Half Wall

1. Install the first panel, and use construction glue to fix to place.

2. Install the second wall panel

by placing the long connecting flap over the shorter flap.

3. Install L capping.