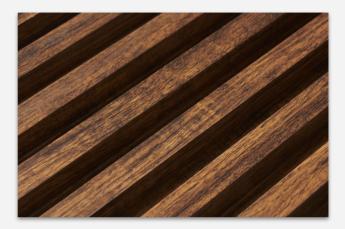

## **Premier Fluted Panel**

Create smooth linear continuity in an interior space with our best-seller

Size: Length: 159mm or 165mm x 26mm 2.8m