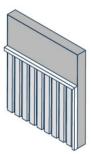

Installation - Half Wall

1. Install the first panel, and use construction glue to fix to place.

2. Install the second wall panel

by placing the long connecting flap over the shorter flap.

3. Install L capping.