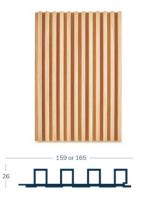

## **Premier Fluted Panel**

Create smooth linear continuity in an interior space with our best-seller

Size: Length: 159mm or 165mm x 26mm 2.8m