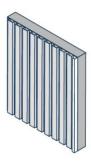

## **Premier Fluted Panel**

Create smooth linear continuity in an interior space with our best-seller

Size: Length: 159mm or 165mm x 26mm 2.8m