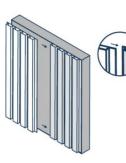

#### Installation - Full Wall

1. Install the first panel, and use construction glue to fix to place.

2. Install the second wall panel by placing the long connecting flap over the shorter flap.

3. Install L capping.