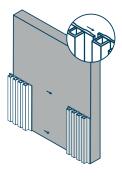

#### Installation - Half Wall

1. Install the first panel and use construction glue to fix in place.

2. Install the second wall panel by placing the long connecting flap over the shorter flap.

3. Install L capping.