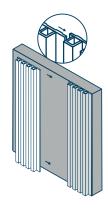

### Installation - Full Wall

1. Install the first panel and use construction glue to fix in place.

2. Install the second wall panel by placing the long connecting flap over the shorter flap.

3. Install L capping.

#### Installation - Half Wall

1. Install the first panel and use construction glue to fix in place.

2. Install the second wall panel by placing the long connecting flap over the shorter flap.

3. Install L capping.