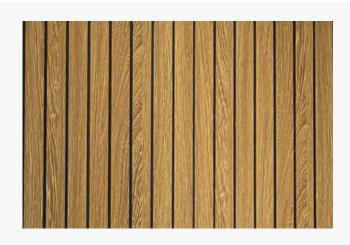

## **Sleekline Fluted Panel**

Curved columns can soften an interior space while also exhibiting exquisite taste.

Size: 250mm x 10mm

Length: 2800mm