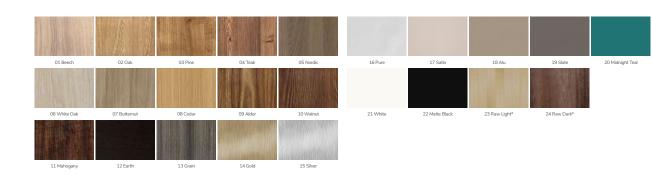

m x 10mm

Length: 2800mm

### **Applications**

Any kind of wall applications as decorative purposes for interior spaces.

### **Technical Specifications**

Material: Wood powder, PVC, and

other reinforcing additives

Fire rating: Available upon request Formaldehyde: Formaldehyde free

Eco Certification: FSC 100%

# Installation

### Installation - Full Wall



1. Install the first panel and use construction glue to fix in place.



2. Install the second wall panel by placing the long connecting flap over the shorter flap.



3. Install L capping.

#### Installation - Half Wall



1. Install the first panel and use construction glue to fix in place.



2. Install the second wall panel by placing the long connecting flap over the shorter flap.



3. Install L capping.

# **Colour Chart**