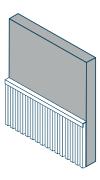

#### Installation - Half Wall

1. Install the first panel and use construction glue to fix in place.

2. Install the second wall panel by placing the long connecting flap over the shorter flap.

3. Install L capping.