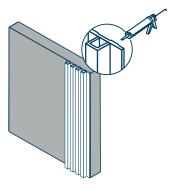

### Installation - Full Wall

1. Install the first panel and use construction glue to fix in place.

2. Install the second wall panel by placing the long connecting flap over the shorter flap.

3. Install L capping.

#### Installation - Half Wall

1. Install the first panel and use construction glue to fix in place.

2. Install the second wall panel by placing the long connecting flap over the shorter flap.

3. Install L capping.