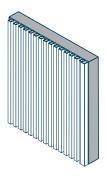

## **Sleekline Fluted Panel**

Curved columns can soften an interior space while also exhibiting exquisite taste.

Size: 250mm x 10mm

Length: 2800mm