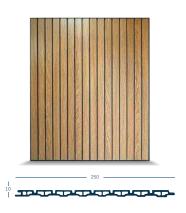

## **Sleekline Fluted Panel**

Curved columns can soften an interior space while also exhibiting exquisite taste.

Size: 250mm x 10mm

Length: 2800mm

### **Technical Specifications**

Material: Wood powder, PVC, and

other reinforcing additives

Fire rating: Available upon request Formaldehyde: Formaldehyde free

Eco Certification: FSC 100%