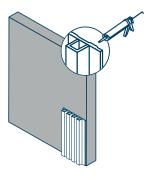

### Installation - Full Wall

1. Install the first panel and use construction glue to fix in place.

2. Install the second wall panel by placing the long connecting flap over the shorter flap.

3. Install L capping.