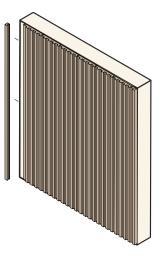

## Installation

1. Install the first panel or end cap and use construction glue to fix in place. 2. Install the second wall panel by placing the long connecting flap over the shorter flap.

3. Install end cap or other finishing trimming. It's that easy!