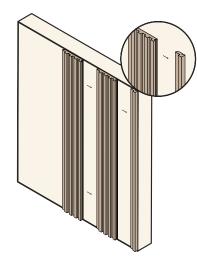

## Installation

1. Install the first panel or end cap and use construction glue to fix in place. 2. Install the second wall panel by placing the long connecting flap over the shorter flap.

3. Install end cap or other finishing trimming. It's that easy!