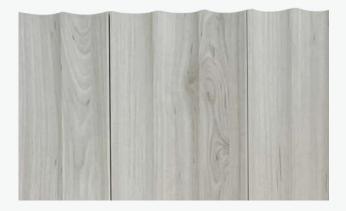

### **Solid Concave Panel**

Curves that create fluidity designed to soften an interior space

Size: Length: 120mm x 17mm 2800mm

Applications

Any kind of wall applications as decorative purposes for interior spaces.