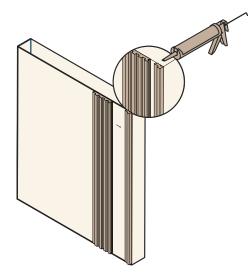

## Installation

1. Install the first panel or end cap and use construction glue to fix in place. 2. Install the second wall panel by placing the long connecting flap over the shorter flap.

3. Install end cap or other finishing trimming. It's that easy!