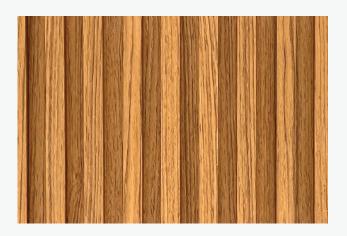

### **Solid Fluted Panel**

Symmetrically linear, the perfect minimalistic interior wall decor

Size: Length: 150mm x 20mm 2800mm

Applications

Any kind of wall applications as decorative purposes for interior spaces.

**Technical Specifications** 

Material:

Premium Film Lamination with Pinewood core