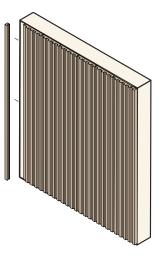

## **Specifications (Solid Jagged Panel)**

**Chroma Solid Jagged Panels** are decorative elements that can be used for both commercial and residential interiors.

## Installation

1. Install the first panel or end cap and use construction glue to fix in place. 2. Install the second wall panel by placing the long connecting flap over the shorter flap.

3. Install end cap or other finishing trimming. It's that easy!