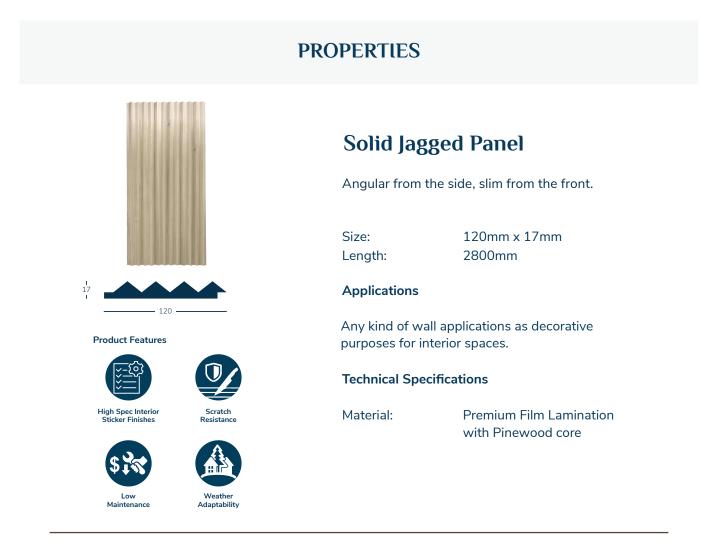

## **Specifications (Solid Jagged Panel)**

**Chroma Solid Jagged Panels** are decorative elements that can be used for both commercial and residential interiors.