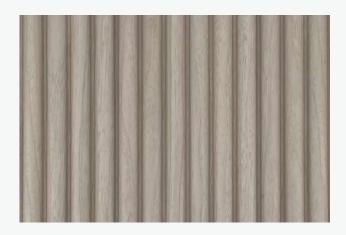

## **Specifications (Solid Tube Panel)**

**Chroma Solid Tube Panels** are decorative elements that can be used for both commercial and residential interiors.

#### **PROPERTIES Solid Tube Panel** Circular and curvy, creating a soft continuity 150mm x 17mm Size: Length: 2800mm Applications 17 Any kind of wall applications as decorative **Product Features** purposes for interior spaces. **Technical Specifications** High Spec Interior Sticker Finishes Scratch Resistance Material: **Premium Film Lamination** with Pinewood core Weather Adaptability Low Maintenance