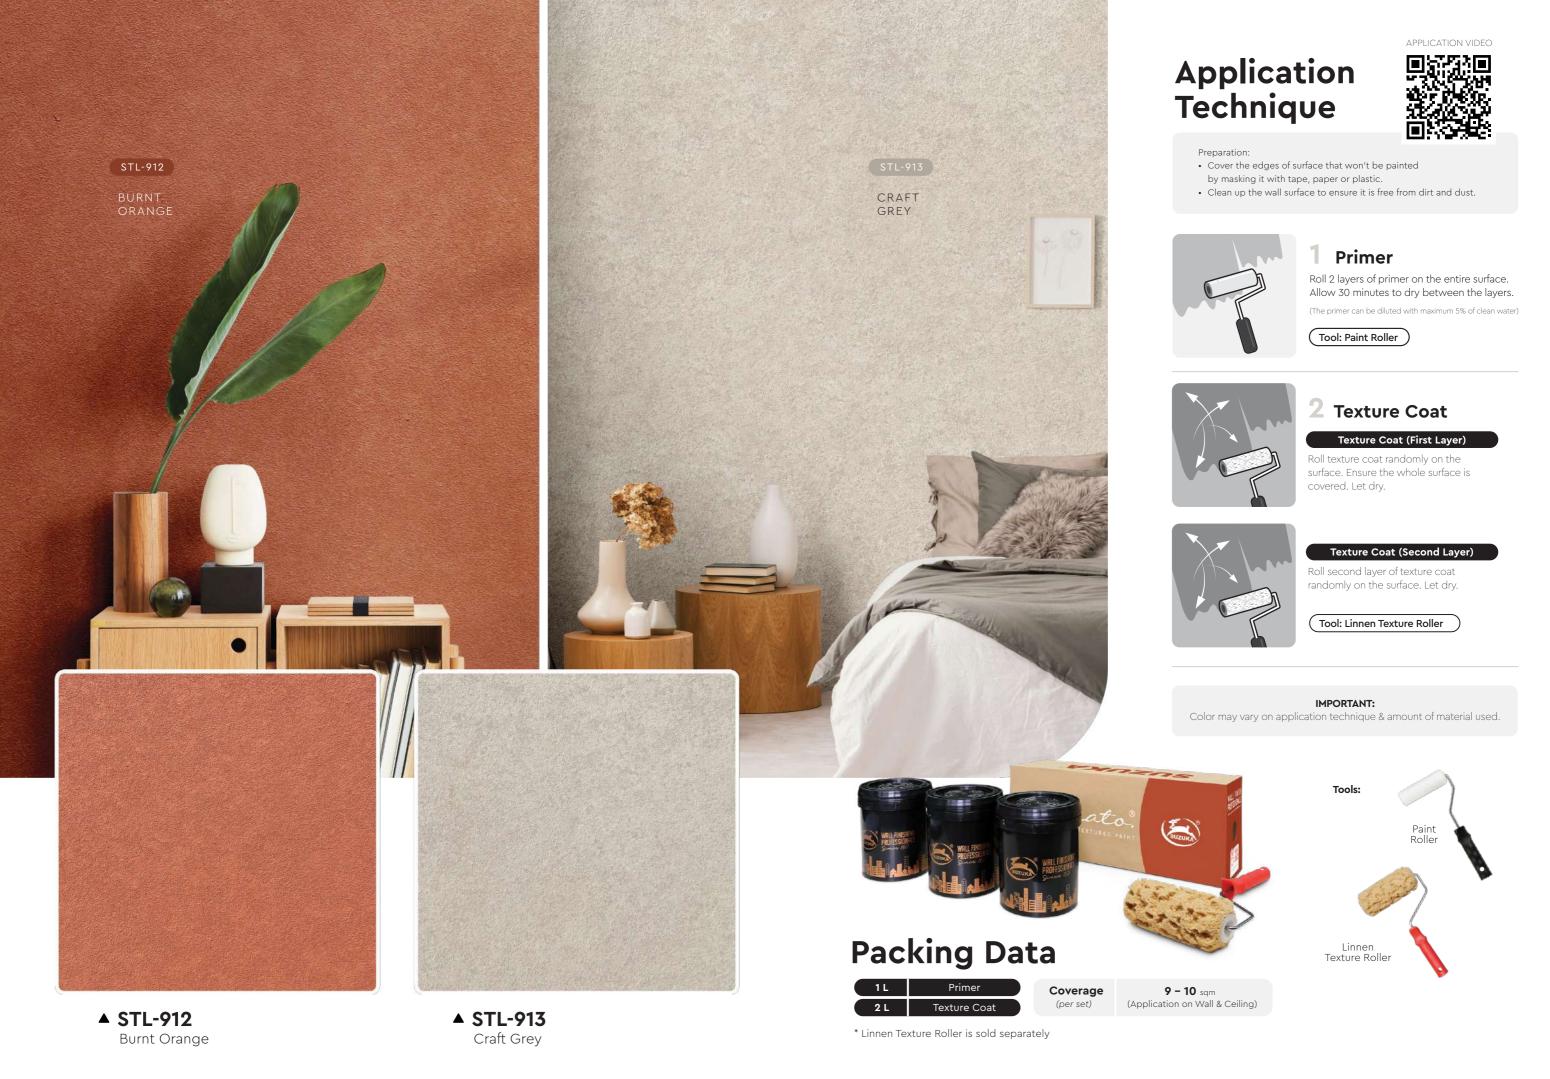

## **Appearance**

Low Sheen High Sheen
Smooth Texture Rough Texture
Matte Metallic

## **Features**

\* Interior use only.

Low VOC & Odor

Green Choice, Water Based & Eco-friendly

Formaldehyde & Lead Free

Crack Resistant

Anti-chalking & Efflorescence

Easy Application & DIY Friendly

Applicable on Ceiling

Easy to Touch Up

Easy Maintenance

Matte Finishing

▲ STL-910 Taupe Crepe

▲ STL-911 Rose Tint