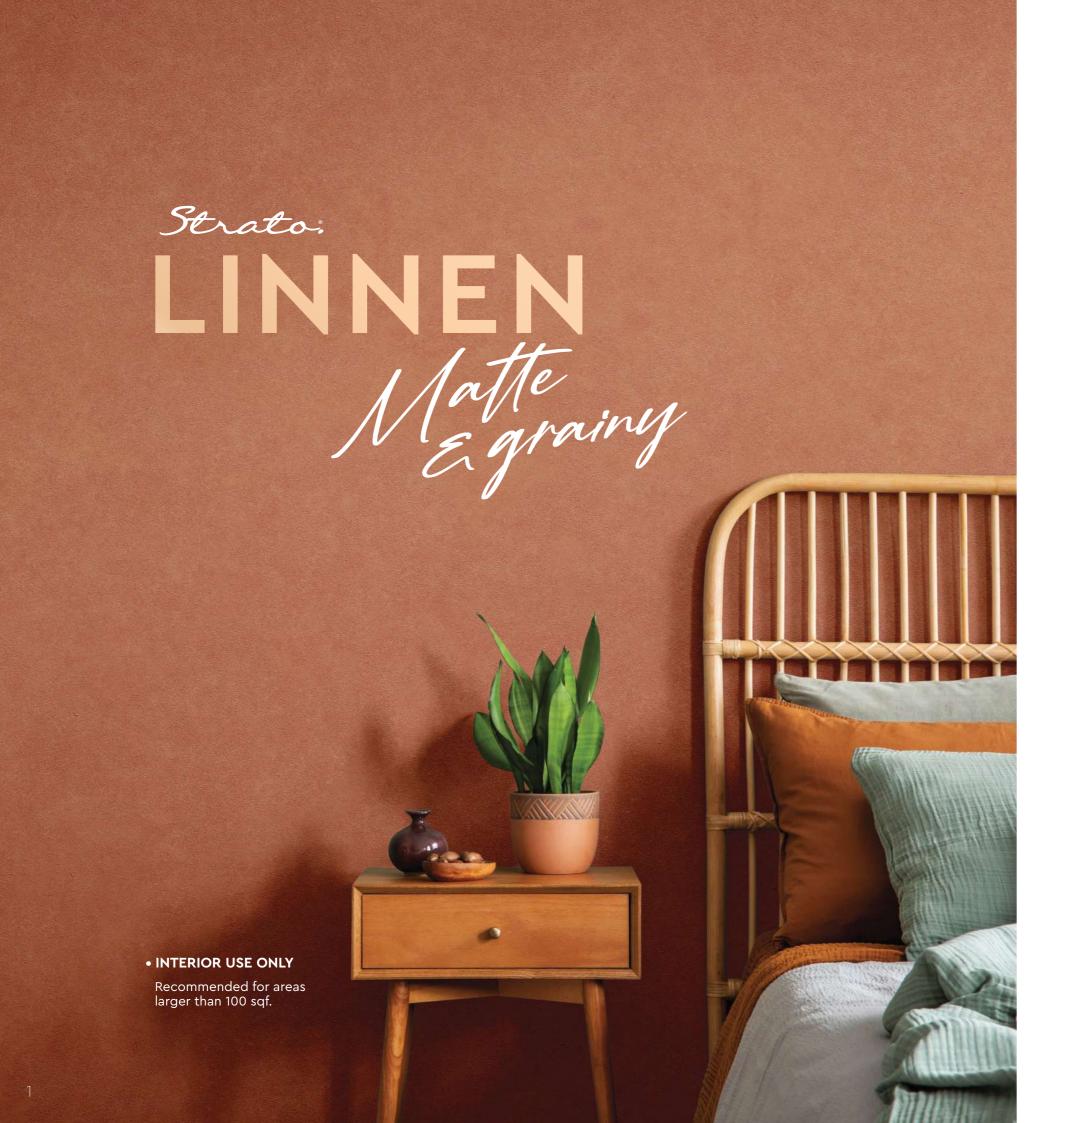

## STL 901 - 913

Linnen is designed to add depth, quality and character to any room, it creates a rich look that is also subtle and soft on the eyes. Not only does our texture paint add an aesthetic element to your walls, it also provides a practical benefit by hiding imperfections and flaws.

Made from high-quality materials, our texture paint is available in a range of colors, allowing you to achieve the perfect look for your space. Our paint is also easy to apply, making it the perfect choice for both professional painters and DIY enthusiasts.

## **Features**

\* Interior use only.

Low VOC & Odor

Green Choice, Water Based & Eco-friendly

Formaldehyde & Lead Free

Crack Resistant

Anti-chalking & Efflorescence

Easy Application & DIY Friendly