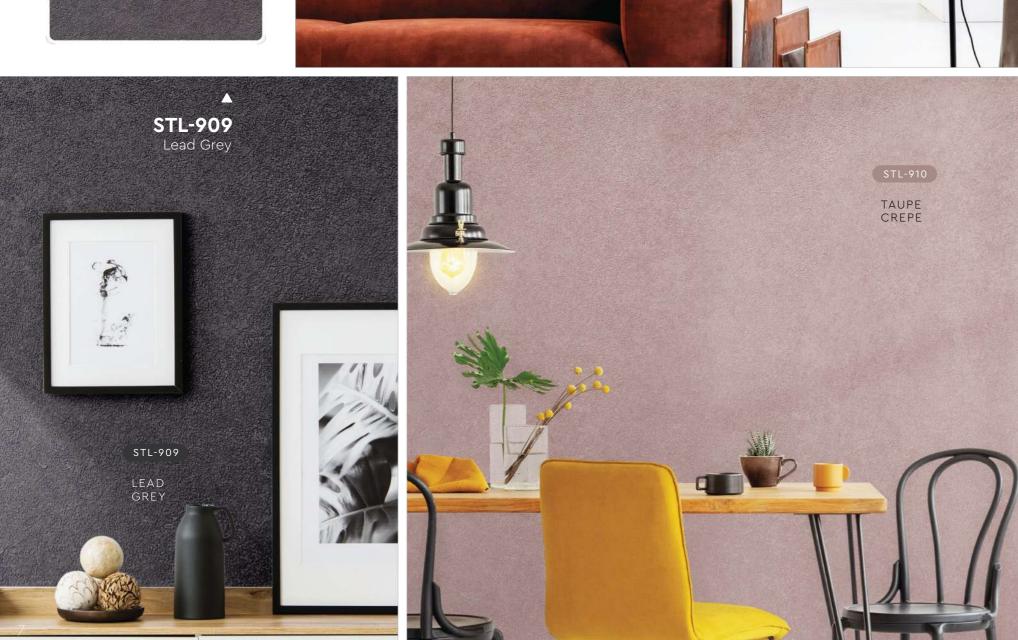

## STL 901 - 913

Linnen is designed to add depth, quality and character to any room, it creates a rich look that is also subtle and soft on the eyes. Not only does our texture paint add an aesthetic element to your walls, it also provides a practical benefit by hiding imperfections and flaws.

Applicable on Ceiling

Easy to Touch Up

Easy Maintenance

Matte Finishing

▲ STL-910 Taupe Crepe

▲ STL-911 Rose Tint