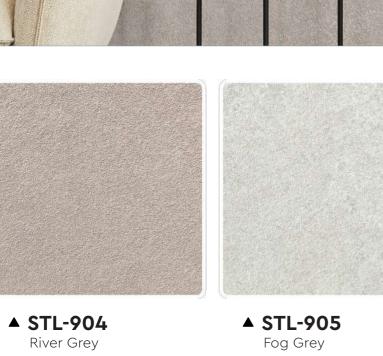

## STL 901 - 913

Linnen is designed to add depth, quality and character to any room, it creates a rich look that is also subtle and soft on the eyes. Not only does our texture paint add an aesthetic element to your walls, it also provides a practical benefit by hiding imperfections and flaws.

Made from high-quality materials, our texture paint is available in a range of colors, allowing you to achieve the perfect look for your space. Our paint is also easy to apply, making it the perfect choice for both professional painters and DIY enthusiasts.