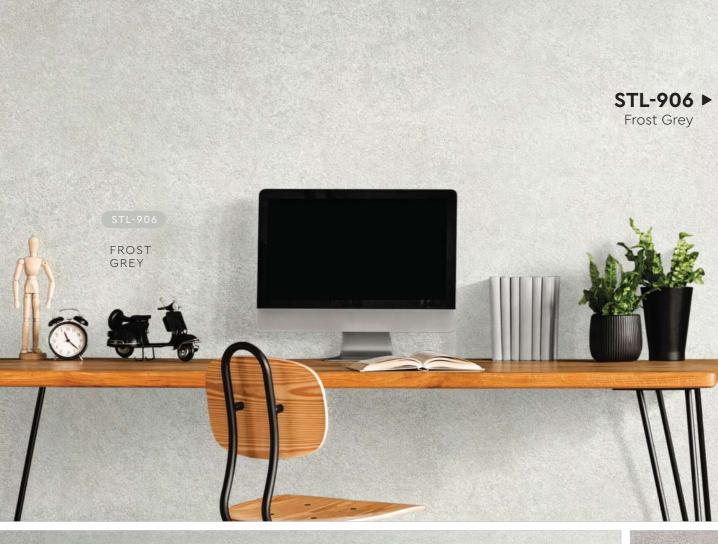

## STL 901 - 913

Linnen is designed to add depth, quality and character to any room, it creates a rich look that is also subtle and soft on the eyes. Not only does our texture paint add an aesthetic element to your walls, it also provides a practical benefit by hiding imperfections and flaws.

Made from high-quality materials, our texture paint is available in a range of colors, allowing you to achieve the perfect look for your space. Our paint is also easy to apply, making it the perfect choice for both professional painters and DIY enthusiasts.