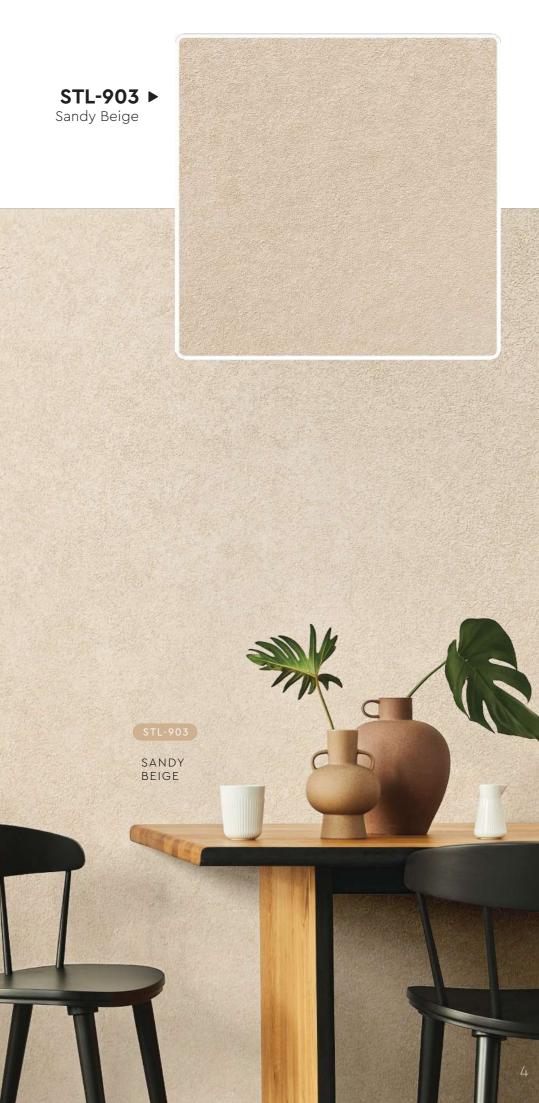

## STL 901 - 913

Linnen is designed to add depth, quality and character to any room, it creates a rich look that is also subtle and soft on the eyes. Not only does our texture paint add an aesthetic element to your walls, it also provides a practical benefit by hiding imperfections and flaws.

Made from high-quality materials, our texture paint is available in a range of colors, allowing you to achieve the perfect look for your space. Our paint is also easy to apply, making it the perfect choice for both professional painters and DIY enthusiasts.