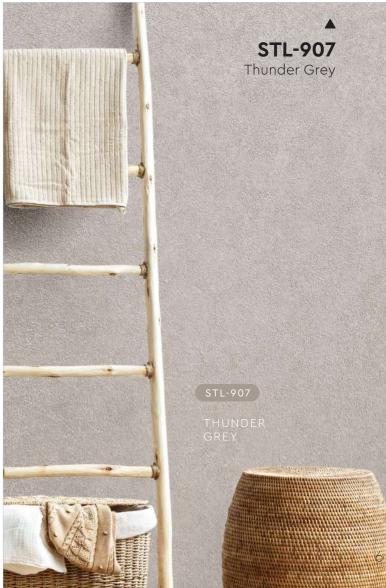

## STL 901 - 913

Linnen is designed to add depth, quality and character to any room, it creates a rich look that is also subtle and soft on the eyes. Not only does our texture paint add an aesthetic element to your walls, it also provides a practical benefit by hiding imperfections and flaws.

Made from high-quality materials, our texture paint is available in a range of colors, allowing you to achieve the perfect look for your space. Our paint is also easy to apply, making it the perfect choice for both professional painters and DIY enthusiasts.