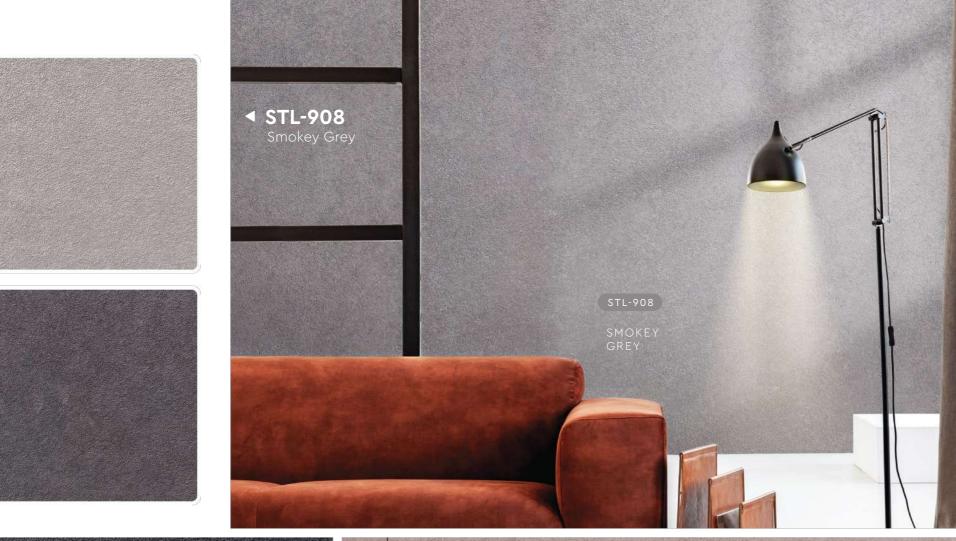

## STL 901 - 913

Linnen is designed to add depth, quality and character to any room, it creates a rich look that is also subtle and soft on the eyes. Not only does our texture paint add an aesthetic element to your walls, it also provides a practical benefit by hiding imperfections and flaws.

Made from high-quality materials, our texture paint is available in a range of colors, allowing you to achieve the perfect look for your space. Our paint is also easy to apply, making it the perfect choice for both professional painters and DIY enthusiasts.