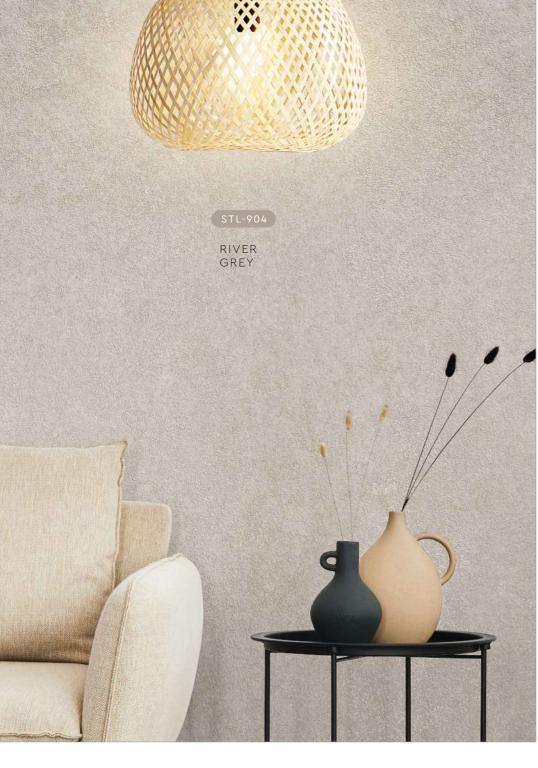

## STL 901 - 913

Linnen is designed to add depth, quality and character to any room, it creates a rich look that is also subtle and soft on the eyes. Not only does our texture paint add an aesthetic element to your walls, it also provides a practical benefit by hiding imperfections and flaws.

Made from high-quality materials, our texture paint is available in a range of colors, allowing you to achieve the perfect look for your space. Our paint is also easy to apply, making it the perfect choice for both professional painters and DIY enthusiasts.