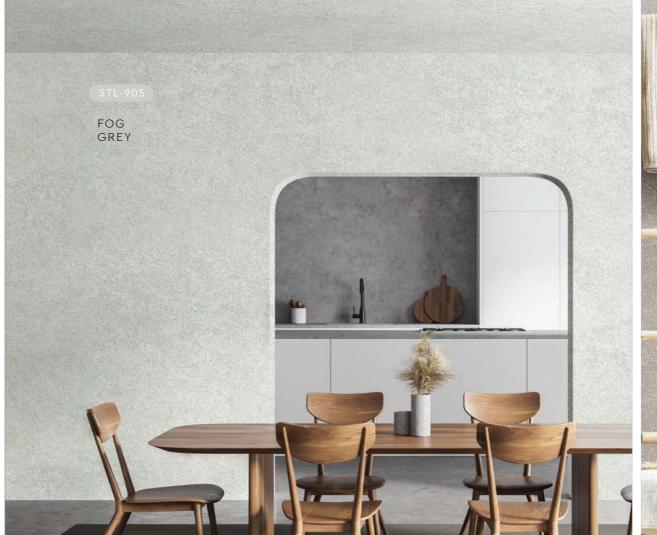

## STL 901 - 913

Linnen is designed to add depth, quality and character to any room, it creates a rich look that is also subtle and soft on the eyes. Not only does our texture paint add an aesthetic element to your walls, it also provides a practical benefit by hiding imperfections and flaws.

Made from high-quality materials, our texture paint is available in a range of colors, allowing you to achieve the perfect look for your space. Our paint is also easy to apply, making it the perfect choice for both professional painters and DIY enthusiasts.