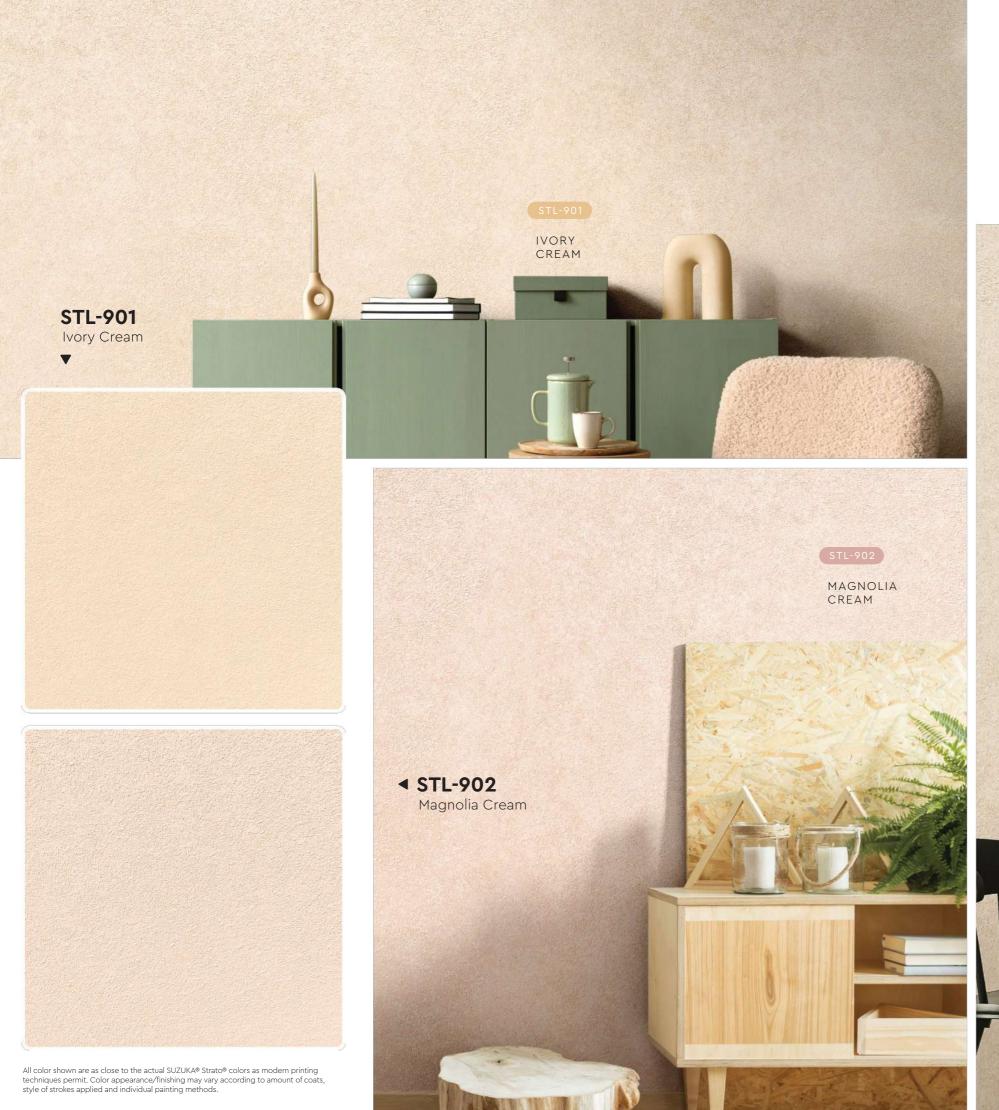

## STL 901 - 913

Linnen is designed to add depth, quality and character to any room, it creates a rich look that is also subtle and soft on the eyes. Not only does our texture paint add an aesthetic element to your walls, it also provides a practical benefit by hiding imperfections and flaws.

Made from high-quality materials, our texture paint is available in a range of colors, allowing you to achieve the perfect look for your space. Our paint is also easy to apply, making it the perfect choice for both professional painters and DIY enthusiasts.