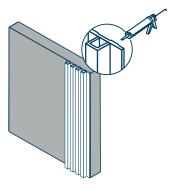

### Installation - Full Wall

1. Install the first panel and use construction glue to fix in place.

2. Install the second wall panel by placing the long connecting flap over the shorter flap.

3. Install L capping.