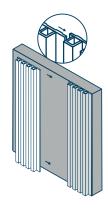

#### Installation - Half Wall

1. Install the first panel and use construction glue to fix in place.

2. Install the second wall panel by placing the long connecting flap over the shorter flap.

3. Install L capping.