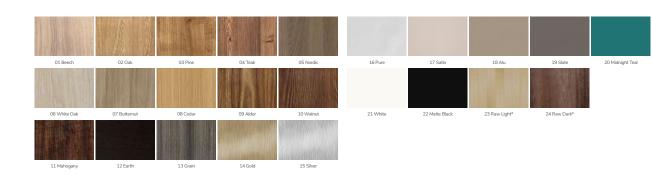

x 15mm

Length: 2800mm

### **Applications**

Any kind of wall applications as decorative purposes for interior spaces.

### **Technical Specifications**

Material: Wood powder, PVC, and

other reinforcing additives

Fire rating: Available upon request Formaldehyde: Formaldehyde free

Eco Certification: FSC 100%



# Installation

### Installation - Full Wall



1. Install the first panel and use construction glue to fix in place.



2. Install the second wall panel by placing the long connecting flap over the shorter flap.



3. Install L capping.

#### Installation - Half Wall



1. Install the first panel and use construction glue to fix in place.



2. Install the second wall panel by placing the long connecting flap over the shorter flap.



3. Install L capping.

# **Colour Chart**