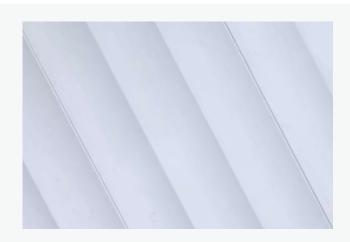

## **Wave Fluted Panel**

Curved columns can soften an interior space while also exhibiting exquisite taste.

Size: 209mm x 15mm

Length: 2800mm