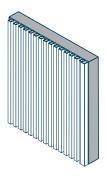

## **Wave Fluted Panel**

Curved columns can soften an interior space while also exhibiting exquisite taste.

Size: 209mm x 15mm

Length: 2800mm